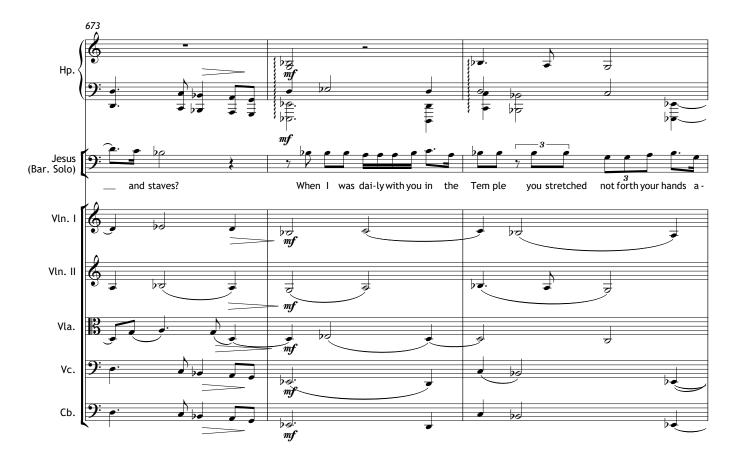

rence Armstrong Hughes

## A Gnostic Passion

in six scenes

for

SATB soloists Choir Orchestra and Organ

(A chamber organ should preferably be used for the narration, and a large organ for the opening and closing choruses; but the same organ may be used for both if necessary. If so, the 'chamber organ' should be more in the nature or a 'Hammond' organ, with a pedal board and strong reeds)

Duration: c.1 hour

Texts from the Gospel of Marcion, The Odes of Solomon, The Hymn of Jesus, The Panarion, The Psalms.











































































































## Scene II - The Mount of Olives

1. Aria: 'Care for me' (Odes IV)











































































## Scene III - The Betrayal





















































## Scene IV - The Interrogation

1. Narration: (Panarion 42; Marcion iv.41)





















## 2. Aria: 'Who I am, you shall know' (Hymn of Jesus XCVI)



















## Scene V - The Trial

1. Narration: (Marc. iv.42; Panarion 42)