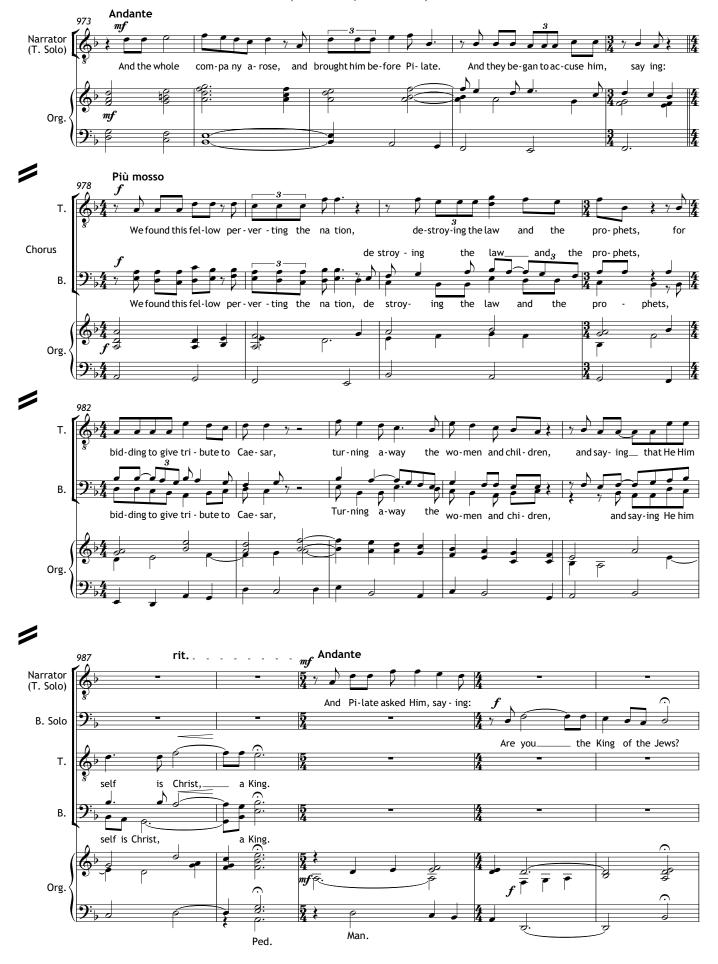

e 'chamber organ' should be more in the nature or a 'Hammond' organ, with a pedal board and strong reeds)

Duration: c.1 hour

Texts from the Gospel of Marcion, The Odes of Solomon, The Hymn of Jesus, The Panarion, The Psalms.











































































































## Scene II - The Mount of Olives

1. Aria: 'Care for me' (Odes IV)











































































## Scene III - The Betrayal





















































## Scene IV - The Interrogation

1. Narration: (Panarion 42; Marcion iv.41)





















## 2. Aria: 'Who I am, you shall know' (Hymn of Jesus XCVI)



















## Scene V - The Trial

1. Narration: (Marc. iv.42; Panarion 42)