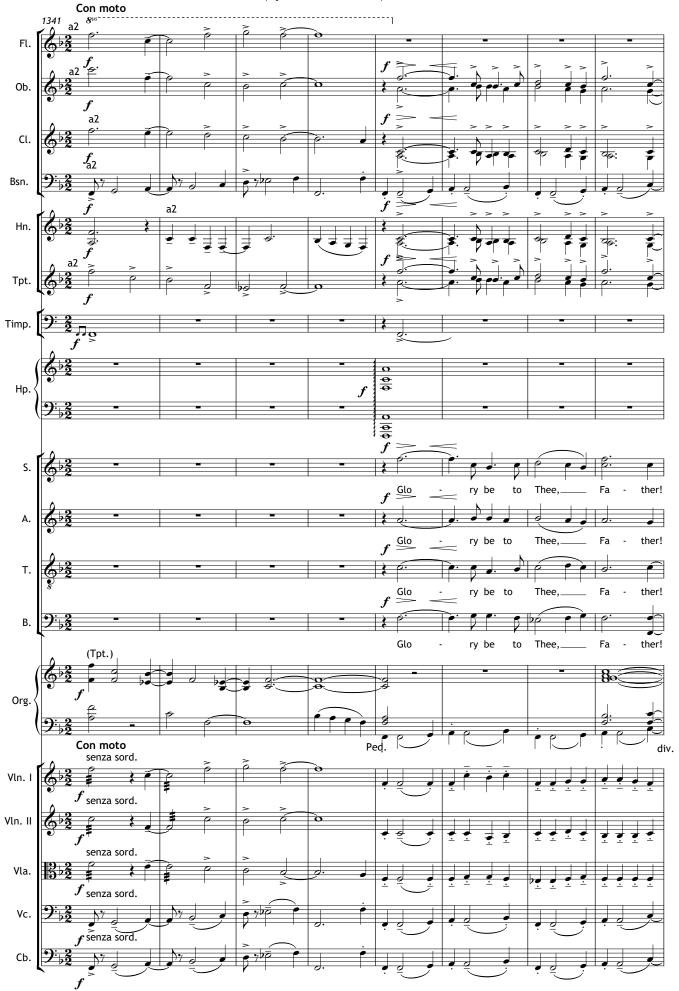

dal board and strong reeds)

Duration: c.1 hour

Texts from the Gospel of Marcion, The Odes of Solomon, The Hymn of Jesus, The Panarion, The Psalms.











































































































## Scene II - The Mount of Olives

1. Aria: 'Care for me' (Odes IV)











































































## Scene III - The Betrayal





















































## Scene IV - The Interrogation

1. Narration: (Panarion 42; Marcion iv.41)





















## 2. Aria: 'Who I am, you shall know' (Hymn of Jesus XCVI)



















## Scene V - The Trial

1. Narration: (Marc. iv.42; Panarion 42)