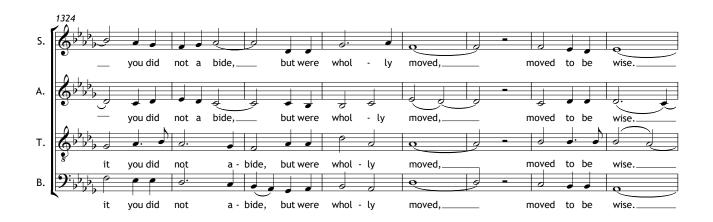

a pedal board and strong reeds)

Duration: c.1 hour

Texts from the Gospel of Marcion, The Odes of Solomon, The Hymn of Jesus, The Panarion, The Psalms.











































































































## Scene II - The Mount of Olives

1. Aria: 'Care for me' (Odes IV)











































































## Scene III - The Betrayal





















































## Scene IV - The Interrogation

1. Narration: (Panarion 42; Marcion iv.41)





















## 2. Aria: 'Who I am, you shall know' (Hymn of Jesus XCVI)



















## Scene V - The Trial

1. Narration: (Marc. iv.42; Panarion 42)