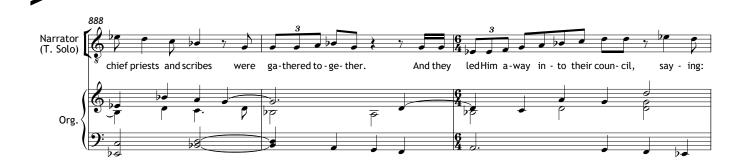

d preferably be used for the narration, and a large organ for the opening and closing choruses; but the same organ may be used for both if necessary. If so, the 'chamber organ' should be more in the nature or a 'Hammond' organ, with a pedal board and strong reeds)

Duration: c.1 hour

Texts from the Gospel of Marcion, The Odes of Solomon, The Hymn of Jesus, The Panarion, The Psalms.











































































































## Scene II - The Mount of Olives

1. Aria: 'Care for me' (Odes IV)











































































## Scene III - The Betrayal





















































## Scene IV - The Interrogation

1. Narration: (Panarion 42; Marcion iv.41)





















## 2. Aria: 'Who I am, you shall know' (Hymn of Jesus XCVI)



















## Scene V - The Trial

1. Narration: (Marc. iv.42; Panarion 42)