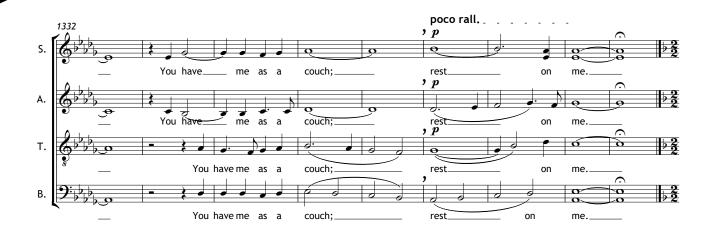

pedal board and strong reeds)

Duration: c.1 hour

Texts from the Gospel of Marcion, The Odes of Solomon, The Hymn of Jesus, The Panarion, The Psalms.











































































































## Scene II - The Mount of Olives

1. Aria: 'Care for me' (Odes IV)











































































## Scene III - The Betrayal





















































## Scene IV - The Interrogation

1. Narration: (Panarion 42; Marcion iv.41)





















## 2. Aria: 'Who I am, you shall know' (Hymn of Jesus XCVI)



















## Scene V - The Trial

1. Narration: (Marc. iv.42; Panarion 42)