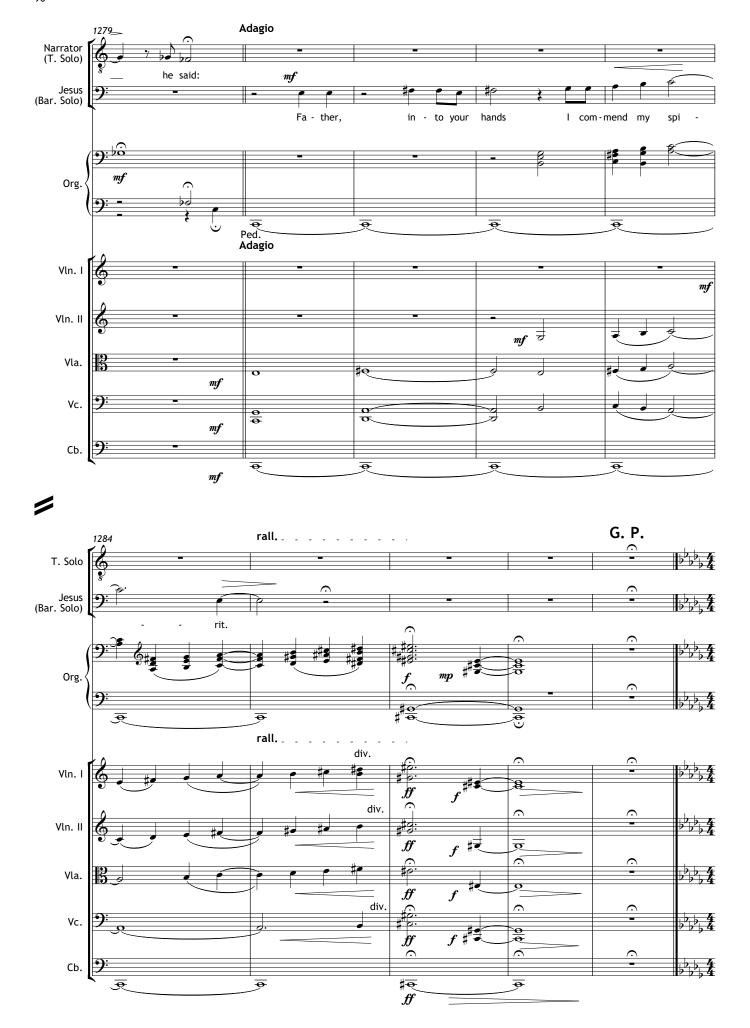

ith a pedal board and strong reeds)

Duration: c.1 hour

Texts from the Gospel of Marcion, The Odes of Solomon, The Hymn of Jesus, The Panarion, The Psalms.











































































































## Scene II - The Mount of Olives

1. Aria: 'Care for me' (Odes IV)











































































## Scene III - The Betrayal





















































## Scene IV - The Interrogation

1. Narration: (Panarion 42; Marcion iv.41)





















## 2. Aria: 'Who I am, you shall know' (Hymn of Jesus XCVI)



















## Scene V - The Trial

1. Narration: (Marc. iv.42; Panarion 42)