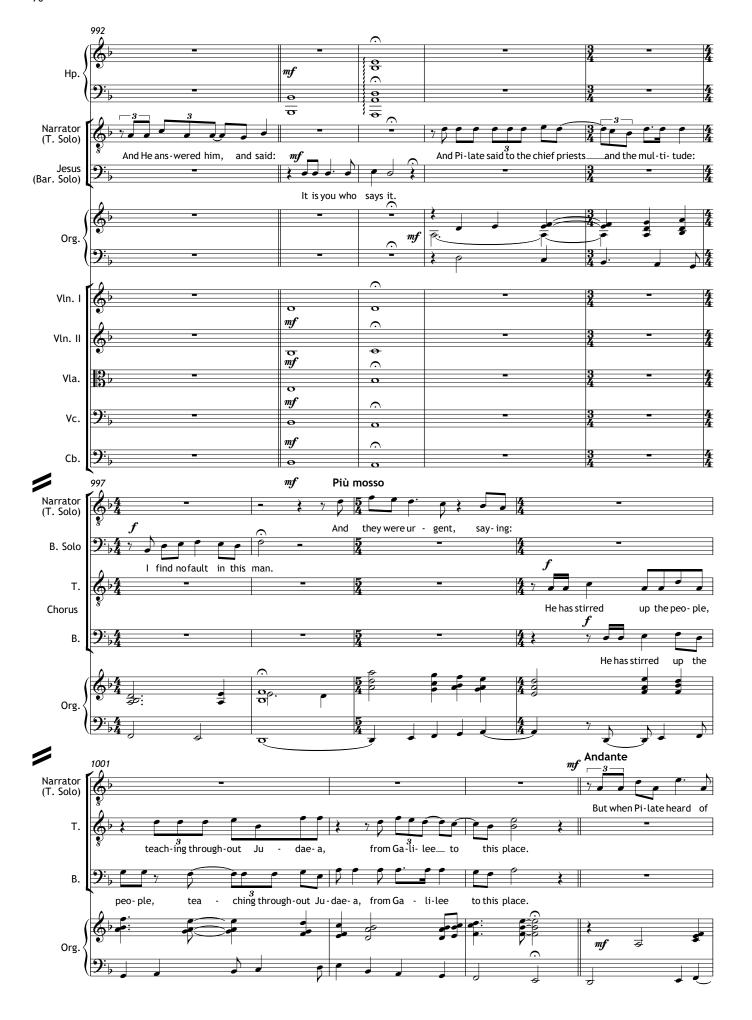

'chamber organ' should be more in the nature or a 'Hammond' organ, with a pedal board and strong reeds)

Duration: c.1 hour

Texts from the Gospel of Marcion, The Odes of Solomon, The Hymn of Jesus, The Panarion, The Psalms.











































































































## Scene II - The Mount of Olives

1. Aria: 'Care for me' (Odes IV)











































































## Scene III - The Betrayal





















































## Scene IV - The Interrogation

1. Narration: (Panarion 42; Marcion iv.41)





















## 2. Aria: 'Who I am, you shall know' (Hymn of Jesus XCVI)



















## Scene V - The Trial

1. Narration: (Marc. iv.42; Panarion 42)