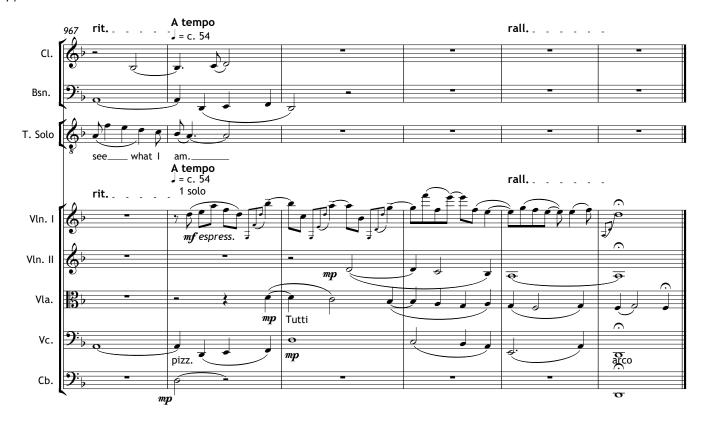

ses; but the same organ may be used for both if necessary. If so, the 'chamber organ' should be more in the nature or a 'Hammond' organ, with a pedal board and strong reeds)

Duration: c.1 hour

Texts from the Gospel of Marcion, The Odes of Solomon, The Hymn of Jesus, The Panarion, The Psalms.











































































































## Scene II - The Mount of Olives

1. Aria: 'Care for me' (Odes IV)











































































## Scene III - The Betrayal





















































## Scene IV - The Interrogation

1. Narration: (Panarion 42; Marcion iv.41)





















## 2. Aria: 'Who I am, you shall know' (Hymn of Jesus XCVI)



















## Scene V - The Trial

1. Narration: (Marc. iv.42; Panarion 42)