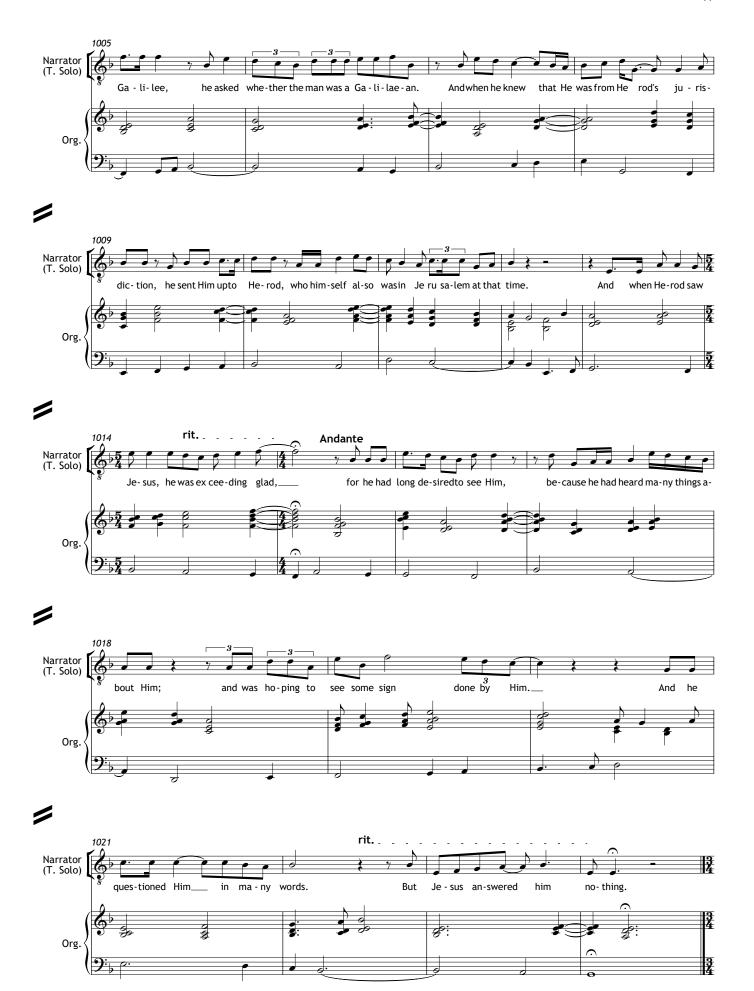

hamber organ' should be more in the nature or a 'Hammond' organ, with a pedal board and strong reeds)

Duration: c.1 hour

Texts from the Gospel of Marcion, The Odes of Solomon, The Hymn of Jesus, The Panarion, The Psalms.











































































































## Scene II - The Mount of Olives

1. Aria: 'Care for me' (Odes IV)











































































## Scene III - The Betrayal





















































## Scene IV - The Interrogation

1. Narration: (Panarion 42; Marcion iv.41)





















## 2. Aria: 'Who I am, you shall know' (Hymn of Jesus XCVI)



















## Scene V - The Trial

1. Narration: (Marc. iv.42; Panarion 42)