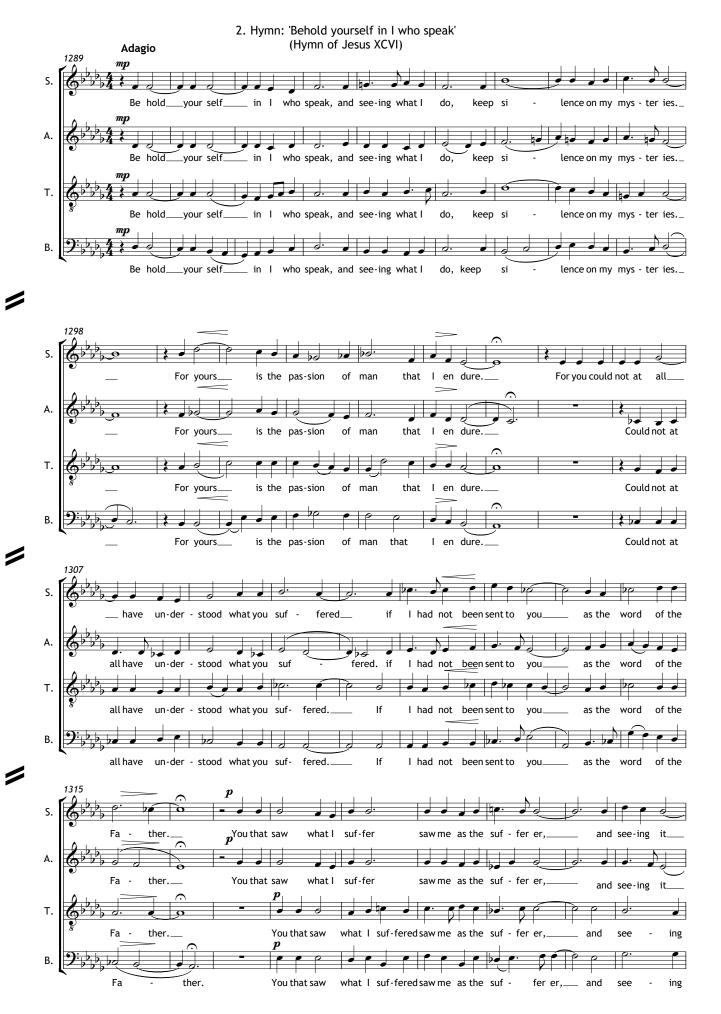

h a pedal board and strong reeds)

Duration: c.1 hour

Texts from the Gospel of Marcion, The Odes of Solomon, The Hymn of Jesus, The Panarion, The Psalms.











































































































## Scene II - The Mount of Olives

1. Aria: 'Care for me' (Odes IV)











































































## Scene III - The Betrayal





















































## Scene IV - The Interrogation

1. Narration: (Panarion 42; Marcion iv.41)





















## 2. Aria: 'Who I am, you shall know' (Hymn of Jesus XCVI)



















## Scene V - The Trial

1. Narration: (Marc. iv.42; Panarion 42)