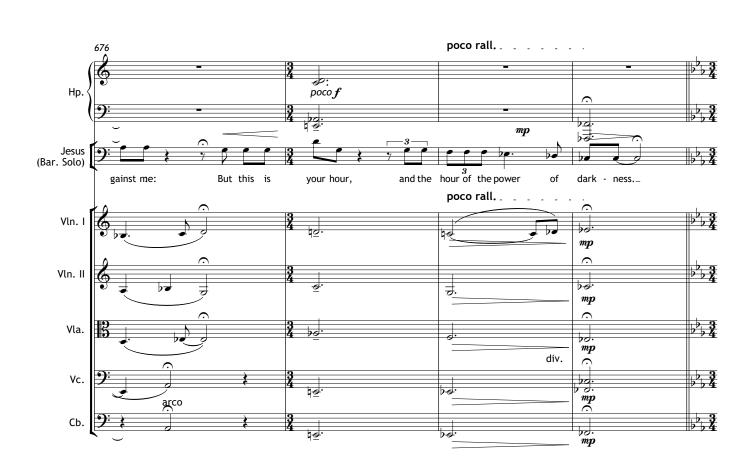

nce Armstrong Hughes

## A Gnostic Passion

in six scenes

for

SATB soloists Choir Orchestra and Organ

(A chamber organ should preferably be used for the narration, and a large organ for the opening and closing choruses; but the same organ may be used for both if necessary. If so, the 'chamber organ' should be more in the nature or a 'Hammond' organ, with a pedal board and strong reeds)

Duration: c.1 hour

Texts from the Gospel of Marcion, The Odes of Solomon, The Hymn of Jesus, The Panarion, The Psalms.











































































































## Scene II - The Mount of Olives

1. Aria: 'Care for me' (Odes IV)











































































## Scene III - The Betrayal





















































## Scene IV - The Interrogation

1. Narration: (Panarion 42; Marcion iv.41)





















## 2. Aria: 'Who I am, you shall know' (Hymn of Jesus XCVI)



















## Scene V - The Trial

1. Narration: (Marc. iv.42; Panarion 42)