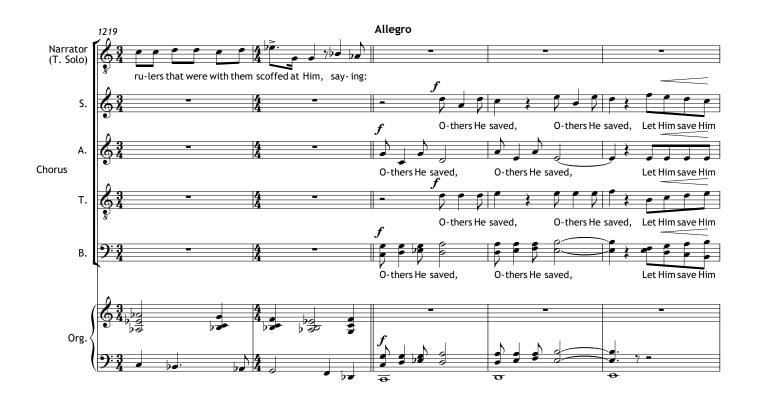

or a 'Hammond' organ, with a pedal board and strong reeds)

Duration: c.1 hour

Texts from the Gospel of Marcion, The Odes of Solomon, The Hymn of Jesus, The Panarion, The Psalms.











































































































## Scene II - The Mount of Olives

1. Aria: 'Care for me' (Odes IV)











































































## Scene III - The Betrayal





















































## Scene IV - The Interrogation

1. Narration: (Panarion 42; Marcion iv.41)





















## 2. Aria: 'Who I am, you shall know' (Hymn of Jesus XCVI)



















## Scene V - The Trial

1. Narration: (Marc. iv.42; Panarion 42)