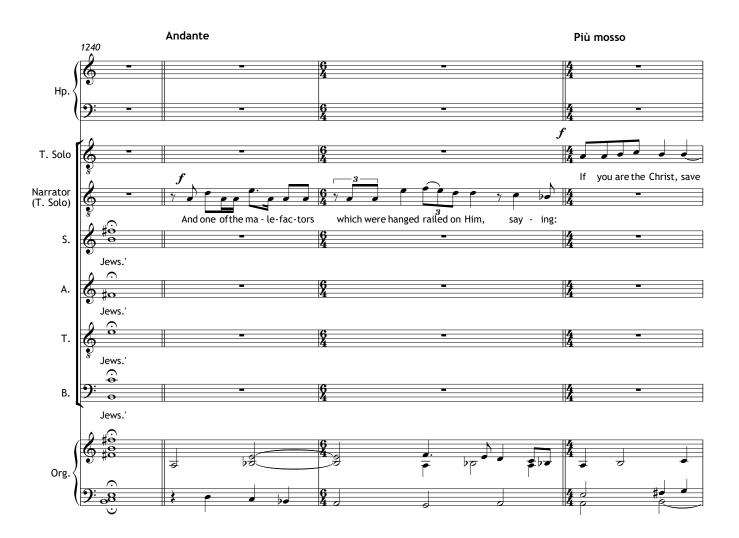

mond' organ, with a pedal board and strong reeds)

Duration: c.1 hour

Texts from the Gospel of Marcion, The Odes of Solomon, The Hymn of Jesus, The Panarion, The Psalms.











































































































## Scene II - The Mount of Olives

1. Aria: 'Care for me' (Odes IV)











































































## Scene III - The Betrayal





















































## Scene IV - The Interrogation

1. Narration: (Panarion 42; Marcion iv.41)





















## 2. Aria: 'Who I am, you shall know' (Hymn of Jesus XCVI)



















## Scene V - The Trial

1. Narration: (Marc. iv.42; Panarion 42)