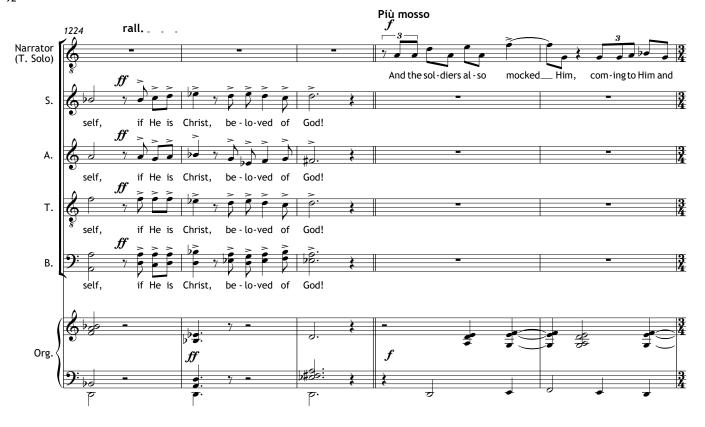

r a 'Hammond' organ, with a pedal board and strong reeds)

Duration: c.1 hour

Texts from the Gospel of Marcion, The Odes of Solomon, The Hymn of Jesus, The Panarion, The Psalms.











































































































## Scene II - The Mount of Olives

1. Aria: 'Care for me' (Odes IV)











































































## Scene III - The Betrayal





















































## Scene IV - The Interrogation

1. Narration: (Panarion 42; Marcion iv.41)





















## 2. Aria: 'Who I am, you shall know' (Hymn of Jesus XCVI)



















## Scene V - The Trial

1. Narration: (Marc. iv.42; Panarion 42)