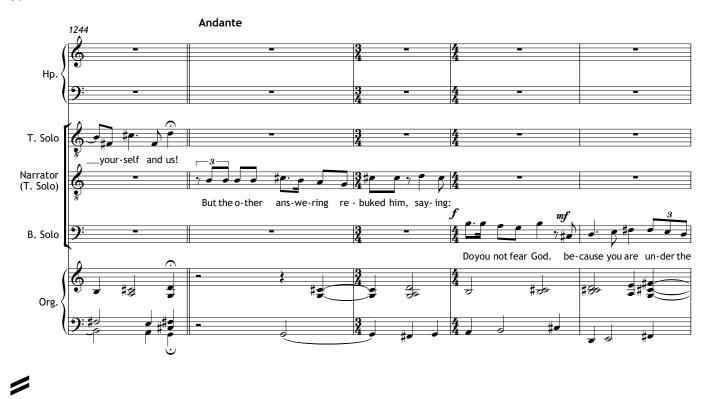

nd' organ, with a pedal board and strong reeds)

Duration: c.1 hour

Texts from the Gospel of Marcion, The Odes of Solomon, The Hymn of Jesus, The Panarion, The Psalms.











































































































## Scene II - The Mount of Olives

1. Aria: 'Care for me' (Odes IV)











































































## Scene III - The Betrayal





















































## Scene IV - The Interrogation

1. Narration: (Panarion 42; Marcion iv.41)





















## 2. Aria: 'Who I am, you shall know' (Hymn of Jesus XCVI)



















## Scene V - The Trial

1. Narration: (Marc. iv.42; Panarion 42)