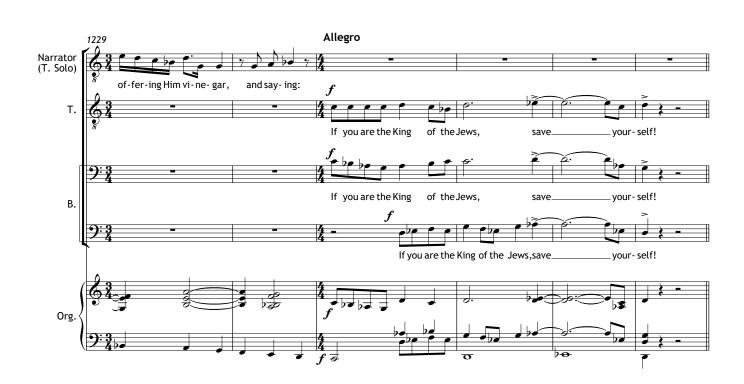

a 'Hammond' organ, with a pedal board and strong reeds)

Duration: c.1 hour

Texts from the Gospel of Marcion, The Odes of Solomon, The Hymn of Jesus, The Panarion, The Psalms.











































































































## Scene II - The Mount of Olives

1. Aria: 'Care for me' (Odes IV)











































































## Scene III - The Betrayal





















































## Scene IV - The Interrogation

1. Narration: (Panarion 42; Marcion iv.41)





















## 2. Aria: 'Who I am, you shall know' (Hymn of Jesus XCVI)



















## Scene V - The Trial

1. Narration: (Marc. iv.42; Panarion 42)