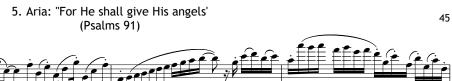

## Laurence Armstrong Hughes

## A Gnostic Passion

in six scenes

for

SATB soloists Choir Orchestra and Organ

(A chamber organ should preferably be used for the narration, and a large organ for the opening and closing choruses; but the same organ may be used for both if necessary. If so, the 'chamber organ' should be more in the nature or a 'Hammond' organ, with a pedal board and strong reeds)

Duration: c.1 hour

Texts from the Gospel of Marcion, The Odes of Solomon, The Hymn of Jesus, The Panarion, The Psalms.











































































































## Scene II - The Mount of Olives

1. Aria: 'Care for me' (Odes IV)











































































## Scene III - The Betrayal





















































## Scene IV - The Interrogation

1. Narration: (Panarion 42; Marcion iv.41)





















## 2. Aria: 'Who I am, you shall know' (Hymn of Jesus XCVI)



















## Scene V - The Trial

1. Narration: (Marc. iv.42; Panarion 42)