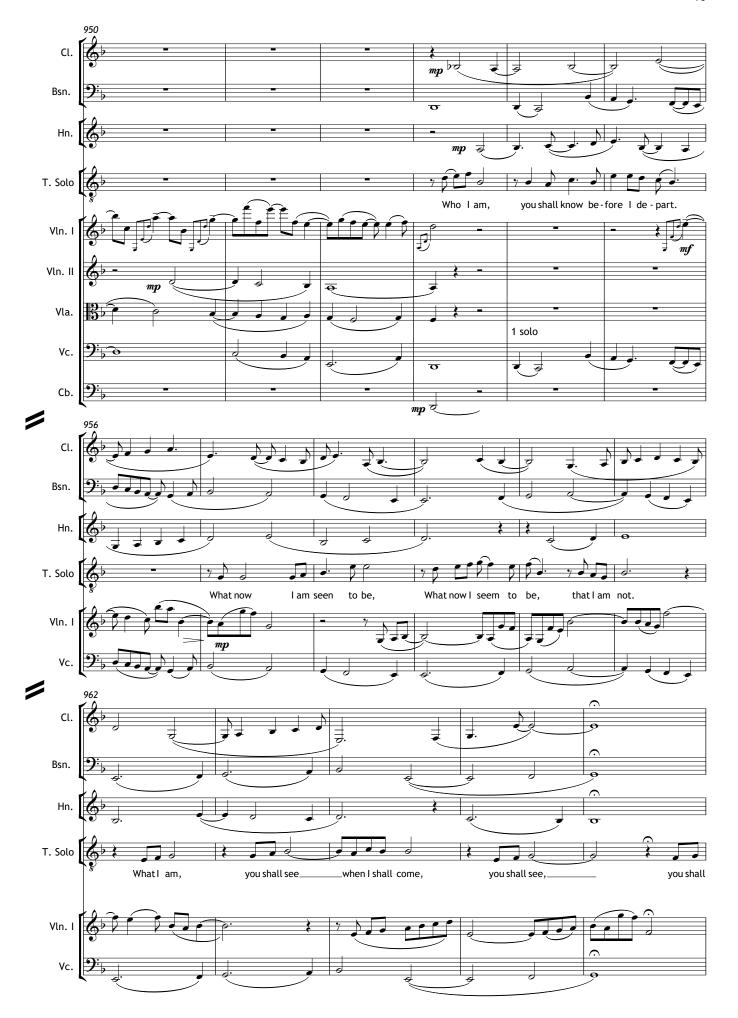

ruses; but the same organ may be used for both if necessary. If so, the 'chamber organ' should be more in the nature or a 'Hammond' organ, with a pedal board and strong reeds)

Duration: c.1 hour

Texts from the Gospel of Marcion, The Odes of Solomon, The Hymn of Jesus, The Panarion, The Psalms.











































































































## Scene II - The Mount of Olives

1. Aria: 'Care for me' (Odes IV)











































































## Scene III - The Betrayal





















































## Scene IV - The Interrogation

1. Narration: (Panarion 42; Marcion iv.41)





















## 2. Aria: 'Who I am, you shall know' (Hymn of Jesus XCVI)



















## Scene V - The Trial

1. Narration: (Marc. iv.42; Panarion 42)