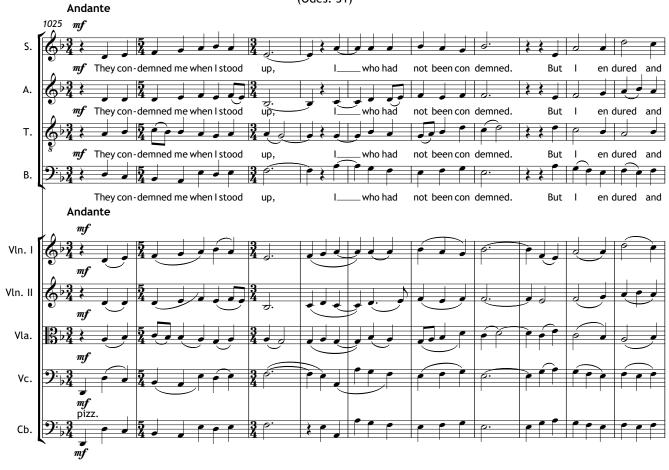

Duration: c.1 hour

Texts from the Gospel of Marcion, The Odes of Solomon, The Hymn of Jesus, The Panarion, The Psalms.