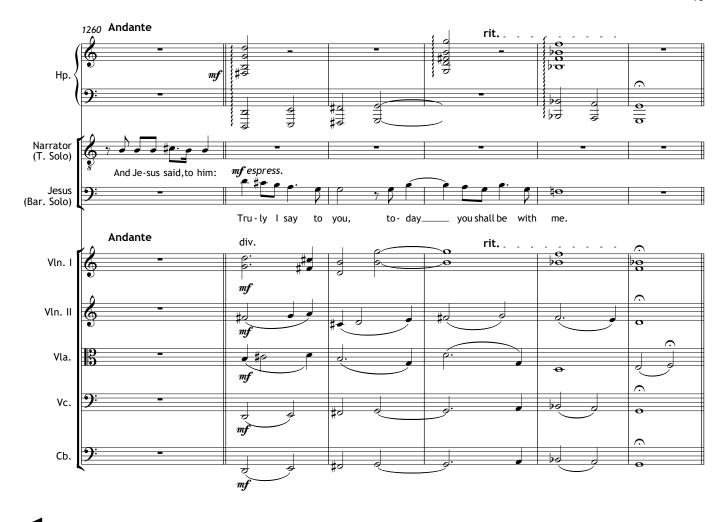

gan, with a pedal board and strong reeds)

Duration: c.1 hour

Texts from the Gospel of Marcion, The Odes of Solomon, The Hymn of Jesus, The Panarion, The Psalms.











































































































## Scene II - The Mount of Olives

1. Aria: 'Care for me' (Odes IV)











































































## Scene III - The Betrayal





















































## Scene IV - The Interrogation

1. Narration: (Panarion 42; Marcion iv.41)





















## 2. Aria: 'Who I am, you shall know' (Hymn of Jesus XCVI)



















## Scene V - The Trial

1. Narration: (Marc. iv.42; Panarion 42)