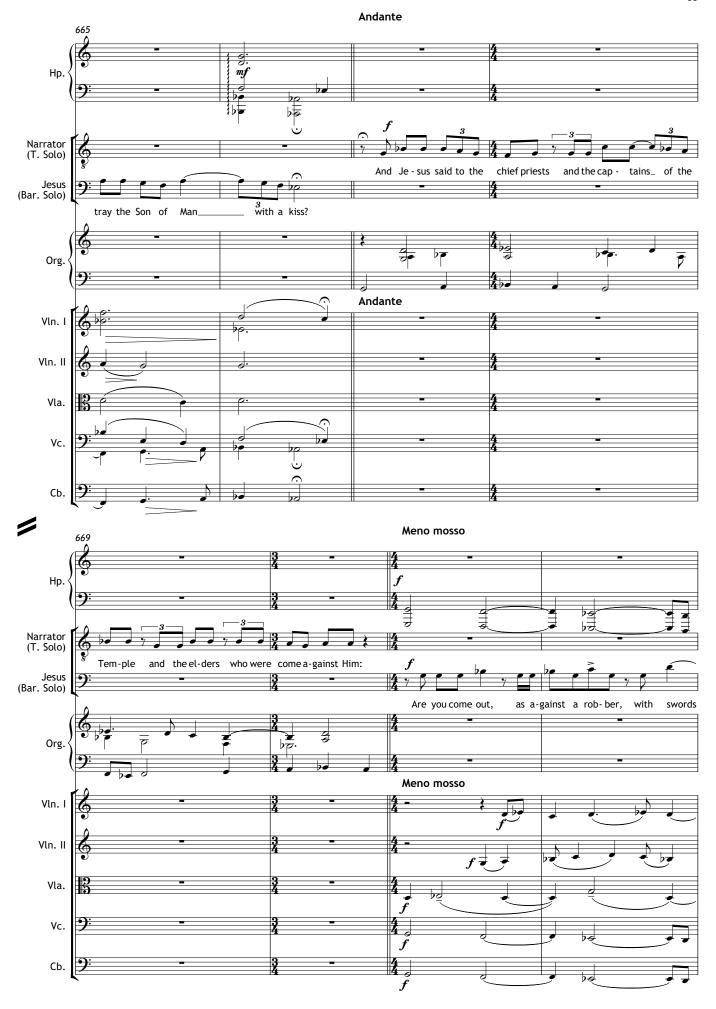

aurence Armstrong Hughes

## A Gnostic Passion

in six scenes

for

SATB soloists Choir Orchestra and Organ

(A chamber organ should preferably be used for the narration, and a large organ for the opening and closing choruses; but the same organ may be used for both if necessary. If so, the 'chamber organ' should be more in the nature or a 'Hammond' organ, with a pedal board and strong reeds)

Duration: c.1 hour

Texts from the Gospel of Marcion, The Odes of Solomon, The Hymn of Jesus, The Panarion, The Psalms.











































































































## Scene II - The Mount of Olives

1. Aria: 'Care for me' (Odes IV)











































































## Scene III - The Betrayal





















































## Scene IV - The Interrogation

1. Narration: (Panarion 42; Marcion iv.41)





















## 2. Aria: 'Who I am, you shall know' (Hymn of Jesus XCVI)



















## Scene V - The Trial

1. Narration: (Marc. iv.42; Panarion 42)