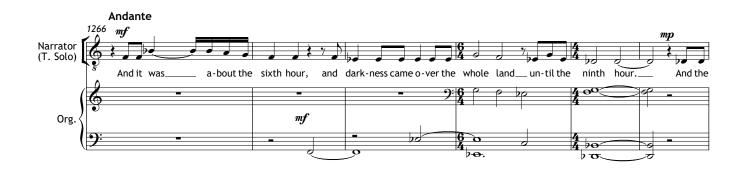

n, with a pedal board and strong reeds)

Duration: c.1 hour

Texts from the Gospel of Marcion, The Odes of Solomon, The Hymn of Jesus, The Panarion, The Psalms.











































































































## Scene II - The Mount of Olives

1. Aria: 'Care for me' (Odes IV)











































































## Scene III - The Betrayal





















































## Scene IV - The Interrogation

1. Narration: (Panarion 42; Marcion iv.41)





















## 2. Aria: 'Who I am, you shall know' (Hymn of Jesus XCVI)



















## Scene V - The Trial

1. Narration: (Marc. iv.42; Panarion 42)