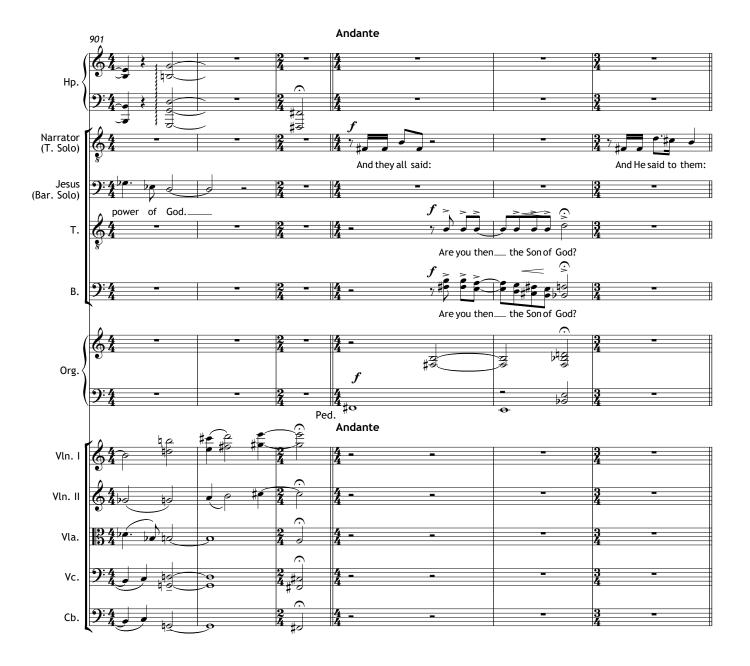

erably be used for the narration, and a large organ for the opening and closing choruses; but the same organ may be used for both if necessary. If so, the 'chamber organ' should be more in the nature or a 'Hammond' organ, with a pedal board and strong reeds)

Duration: c.1 hour

Texts from the Gospel of Marcion, The Odes of Solomon, The Hymn of Jesus, The Panarion, The Psalms.











































































































## Scene II - The Mount of Olives

1. Aria: 'Care for me' (Odes IV)











































































## Scene III - The Betrayal





















































## Scene IV - The Interrogation

1. Narration: (Panarion 42; Marcion iv.41)





















## 2. Aria: 'Who I am, you shall know' (Hymn of Jesus XCVI)



















## Scene V - The Trial

1. Narration: (Marc. iv.42; Panarion 42)