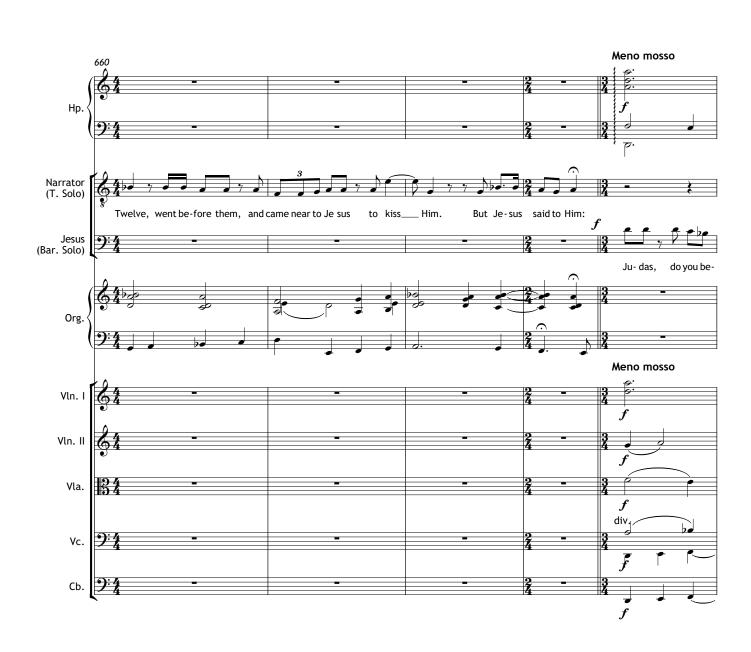

Laurence Armstrong Hughes

## A Gnostic Passion

in six scenes

for

SATB soloists Choir Orchestra and Organ

(A chamber organ should preferably be used for the narration, and a large organ for the opening and closing choruses; but the same organ may be used for both if necessary. If so, the 'chamber organ' should be more in the nature or a 'Hammond' organ, with a pedal board and strong reeds)

Duration: c.1 hour

Texts from the Gospel of Marcion, The Odes of Solomon, The Hymn of Jesus, The Panarion, The Psalms.











































































































## Scene II - The Mount of Olives

1. Aria: 'Care for me' (Odes IV)











































































## Scene III - The Betrayal





















































## Scene IV - The Interrogation

1. Narration: (Panarion 42; Marcion iv.41)





















## 2. Aria: 'Who I am, you shall know' (Hymn of Jesus XCVI)



















## Scene V - The Trial

1. Narration: (Marc. iv.42; Panarion 42)