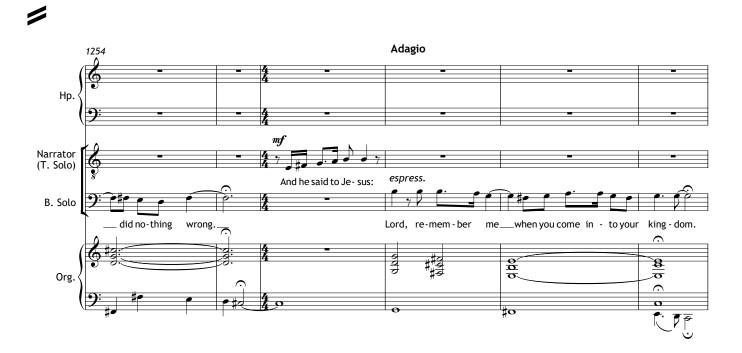

organ, with a pedal board and strong reeds)

Duration: c.1 hour

Texts from the Gospel of Marcion, The Odes of Solomon, The Hymn of Jesus, The Panarion, The Psalms.











































































































## Scene II - The Mount of Olives

1. Aria: 'Care for me' (Odes IV)











































































## Scene III - The Betrayal





















































## Scene IV - The Interrogation

1. Narration: (Panarion 42; Marcion iv.41)





















## 2. Aria: 'Who I am, you shall know' (Hymn of Jesus XCVI)



















## Scene V - The Trial

1. Narration: (Marc. iv.42; Panarion 42)