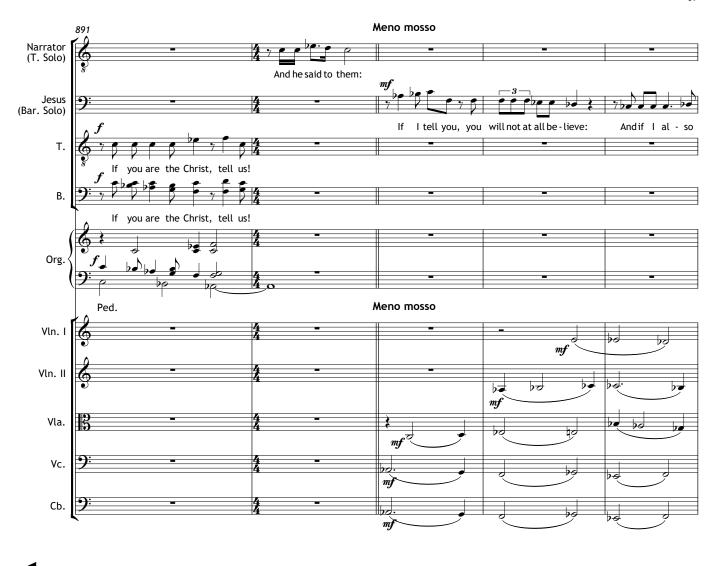

preferably be used for the narration, and a large organ for the opening and closing choruses; but the same organ may be used for both if necessary. If so, the 'chamber organ' should be more in the nature or a 'Hammond' organ, with a pedal board and strong reeds)

Duration: c.1 hour

Texts from the Gospel of Marcion, The Odes of Solomon, The Hymn of Jesus, The Panarion, The Psalms.











































































































## Scene II - The Mount of Olives

1. Aria: 'Care for me' (Odes IV)











































































## Scene III - The Betrayal





















































## Scene IV - The Interrogation

1. Narration: (Panarion 42; Marcion iv.41)





















## 2. Aria: 'Who I am, you shall know' (Hymn of Jesus XCVI)



















## Scene V - The Trial

1. Narration: (Marc. iv.42; Panarion 42)