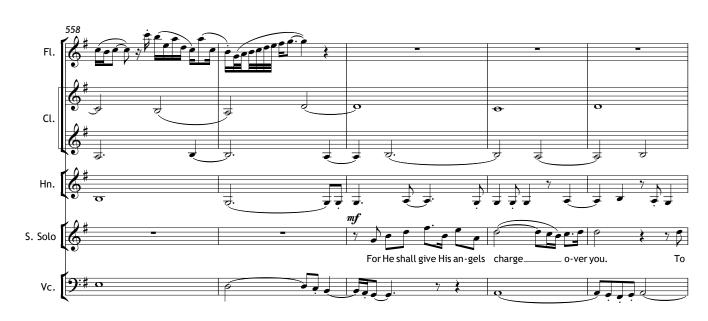

## Laurence Armstrong Hughes

## A Gnostic Passion

in six scenes

for

SATB soloists Choir Orchestra and Organ

(A chamber organ should preferably be used for the narration, and a large organ for the opening and closing choruses; but the same organ may be used for both if necessary. If so, the 'chamber organ' should be more in the nature or a 'Hammond' organ, with a pedal board and strong reeds)

Duration: c.1 hour

Texts from the Gospel of Marcion, The Odes of Solomon, The Hymn of Jesus, The Panarion, The Psalms.











































































































## Scene II - The Mount of Olives

1. Aria: 'Care for me' (Odes IV)











































































## Scene III - The Betrayal





















































## Scene IV - The Interrogation

1. Narration: (Panarion 42; Marcion iv.41)





















## 2. Aria: 'Who I am, you shall know' (Hymn of Jesus XCVI)



















## Scene V - The Trial

1. Narration: (Marc. iv.42; Panarion 42)