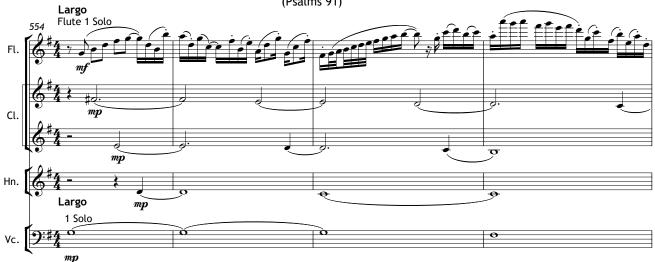

## Laurence Armstrong Hughes

## A Gnostic Passion

in six scenes

for

SATB soloists Choir Orchestra and Organ

(A chamber organ should preferably be used for the narration, and a large organ for the opening and closing choruses; but the same organ may be used for both if necessary. If so, the 'chamber organ' should be more in the nature or a 'Hammond' organ, with a pedal board and strong reeds)

Duration: c.1 hour

Texts from the Gospel of Marcion, The Odes of Solomon, The Hymn of Jesus, The Panarion, The Psalms.











































































































## Scene II - The Mount of Olives

1. Aria: 'Care for me' (Odes IV)











































































## Scene III - The Betrayal





















































## Scene IV - The Interrogation

1. Narration: (Panarion 42; Marcion iv.41)





















## 2. Aria: 'Who I am, you shall know' (Hymn of Jesus XCVI)



















## Scene V - The Trial

1. Narration: (Marc. iv.42; Panarion 42)