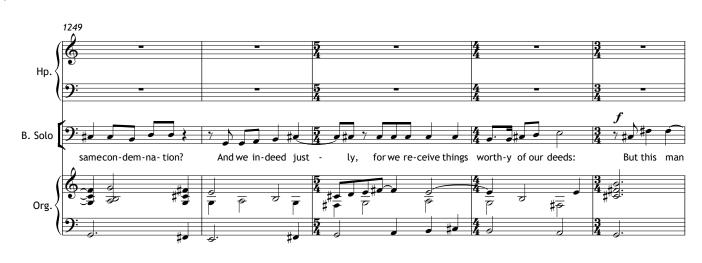

' organ, with a pedal board and strong reeds)

Duration: c.1 hour

Texts from the Gospel of Marcion, The Odes of Solomon, The Hymn of Jesus, The Panarion, The Psalms.











































































































## Scene II - The Mount of Olives

1. Aria: 'Care for me' (Odes IV)











































































## Scene III - The Betrayal





















































## Scene IV - The Interrogation

1. Narration: (Panarion 42; Marcion iv.41)





















## 2. Aria: 'Who I am, you shall know' (Hymn of Jesus XCVI)



















## Scene V - The Trial

1. Narration: (Marc. iv.42; Panarion 42)