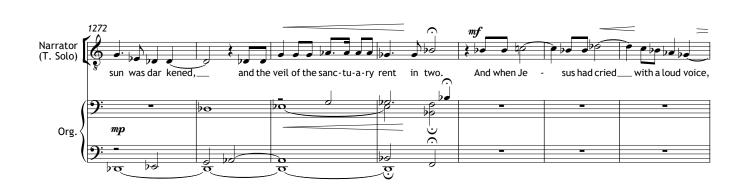

with a pedal board and strong reeds)

Duration: c.1 hour

Texts from the Gospel of Marcion, The Odes of Solomon, The Hymn of Jesus, The Panarion, The Psalms.











































































































## Scene II - The Mount of Olives

1. Aria: 'Care for me' (Odes IV)











































































## Scene III - The Betrayal





















































## Scene IV - The Interrogation

1. Narration: (Panarion 42; Marcion iv.41)





















## 2. Aria: 'Who I am, you shall know' (Hymn of Jesus XCVI)



















## Scene V - The Trial

1. Narration: (Marc. iv.42; Panarion 42)