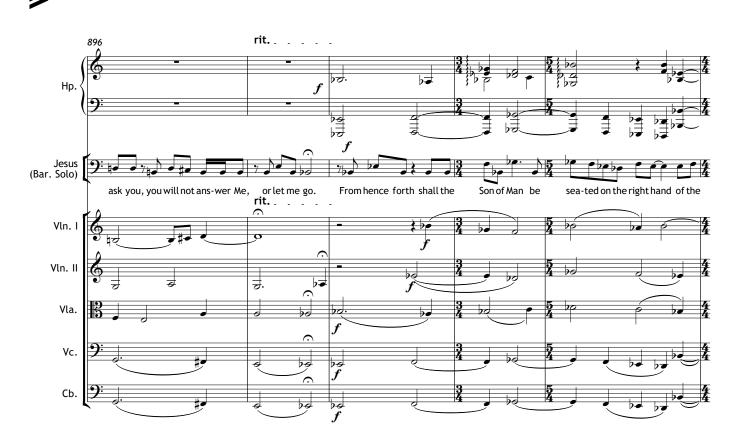

eferably be used for the narration, and a large organ for the opening and closing choruses; but the same organ may be used for both if necessary. If so, the 'chamber organ' should be more in the nature or a 'Hammond' organ, with a pedal board and strong reeds)

Duration: c.1 hour

Texts from the Gospel of Marcion, The Odes of Solomon, The Hymn of Jesus, The Panarion, The Psalms.











































































































## Scene II - The Mount of Olives

1. Aria: 'Care for me' (Odes IV)











































































## Scene III - The Betrayal





















































## Scene IV - The Interrogation

1. Narration: (Panarion 42; Marcion iv.41)





















## 2. Aria: 'Who I am, you shall know' (Hymn of Jesus XCVI)



















## Scene V - The Trial

1. Narration: (Marc. iv.42; Panarion 42)