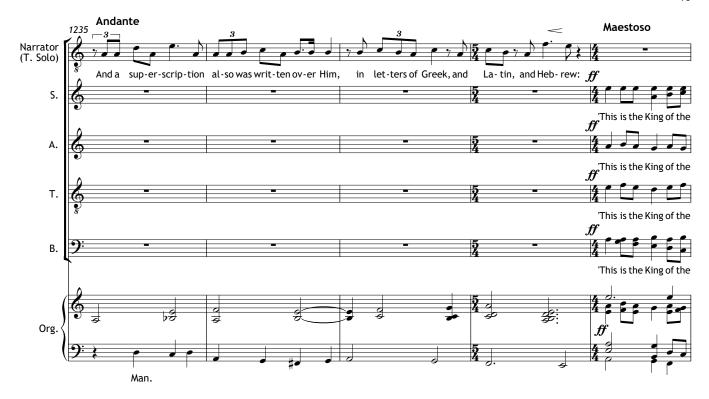

'Hammond' organ, with a pedal board and strong reeds)

Duration: c.1 hour

Texts from the Gospel of Marcion, The Odes of Solomon, The Hymn of Jesus, The Panarion, The Psalms.











































































































## Scene II - The Mount of Olives

1. Aria: 'Care for me' (Odes IV)











































































## Scene III - The Betrayal





















































## Scene IV - The Interrogation

1. Narration: (Panarion 42; Marcion iv.41)





















## 2. Aria: 'Who I am, you shall know' (Hymn of Jesus XCVI)



















## Scene V - The Trial

1. Narration: (Marc. iv.42; Panarion 42)