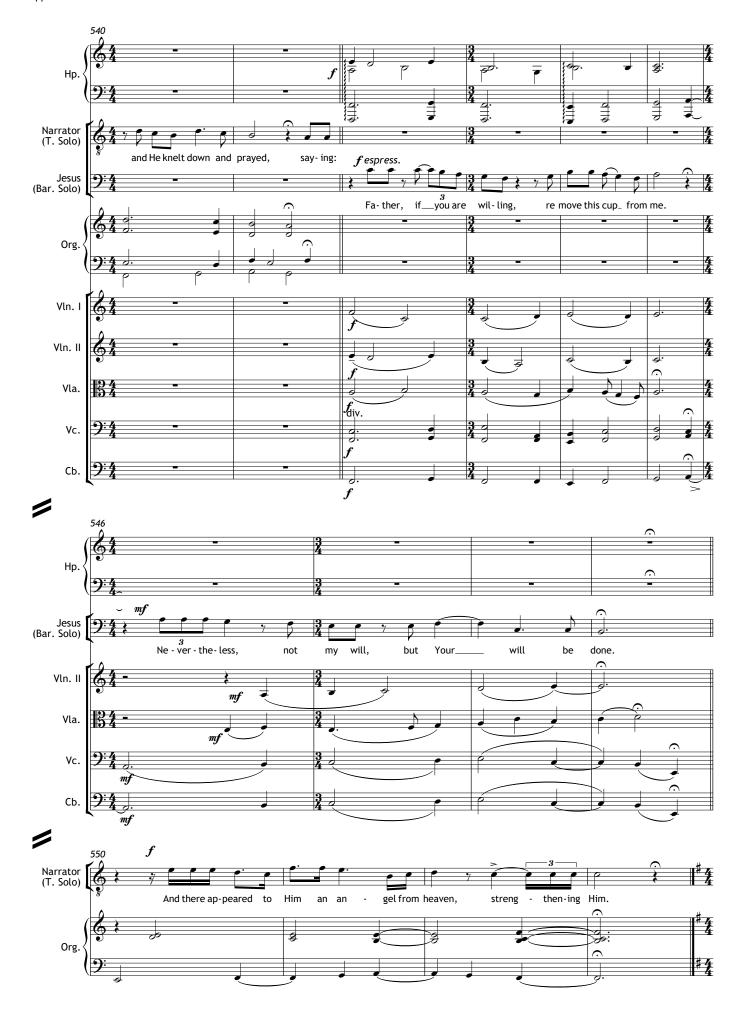

## Laurence Armstrong Hughes

## A Gnostic Passion

in six scenes

for

SATB soloists Choir Orchestra and Organ

(A chamber organ should preferably be used for the narration, and a large organ for the opening and closing choruses; but the same organ may be used for both if necessary. If so, the 'chamber organ' should be more in the nature or a 'Hammond' organ, with a pedal board and strong reeds)

Duration: c.1 hour

Texts from the Gospel of Marcion, The Odes of Solomon, The Hymn of Jesus, The Panarion, The Psalms.











































































































## Scene II - The Mount of Olives

1. Aria: 'Care for me' (Odes IV)











































































## Scene III - The Betrayal





















































## Scene IV - The Interrogation

1. Narration: (Panarion 42; Marcion iv.41)





















## 2. Aria: 'Who I am, you shall know' (Hymn of Jesus XCVI)



















## Scene V - The Trial

1. Narration: (Marc. iv.42; Panarion 42)