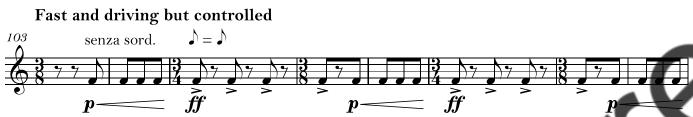

y also be played - as written - on a Trumpet in  $B_{\flat}$ .

- 1. SOLOS (Fanfare)
- 2. NOON (Soliloquy)
- 3. RACECAR (Ricercar)

PRS Member: 1009258281 Tunecode: 382394KM

Contact Details: <a href="mailto:composer@matthew-holmes.com">composer@matthew-holmes.com</a> <a href="mailto:www.matthew-holmes.com">www.matthew-holmes.com</a>

Copyright © 2022 Matthew Holmes

All rights reserved. Any unauthorised copying, download and/or distribution will constitute an infringement of copyright.

# ${\hbox{$3$ Palindromes} \atop {\it for Trumpet}}$

SOLOS (Fanfare)

Matthew Holmes (b. 1997)

Lightly with a renaissance feel



Copyright © 2022 Matthew Holmes









pp

# NOON (Soliloquy) Moderately slow and reflective con sord. (fibre) **p** lontano= mf =

- **p** possible

## RACECAR (Ricercar)