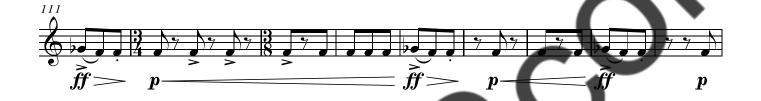

also be played - as written - on a Trumpet in  $B_{\flat}$ .

- 1. SOLOS (Fanfare)
- 2. NOON (Soliloquy)
- 3. RACECAR (Ricercar)

PRS Member: 1009258281 Tunecode: 382394KM

Contact Details: <a href="mailto:composer@matthew-holmes.com">composer@matthew-holmes.com</a> <a href="mailto:www.matthew-holmes.com">www.matthew-holmes.com</a>

Copyright © 2022 Matthew Holmes

All rights reserved. Any unauthorised copying, download and/or distribution will constitute an infringement of copyright.

# ${\hbox{$3$ Palindromes} \atop {\it for Trumpet}}$

SOLOS (Fanfare)

Matthew Holmes (b. 1997)

Lightly with a renaissance feel



Copyright © 2022 Matthew Holmes









pp

# NOON (Soliloquy) Moderately slow and reflective con sord. (fibre) **p** lontano= mf =

- **p** possible

## RACECAR (Ricercar)