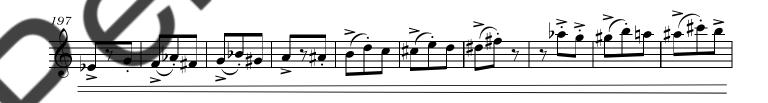

written - on a Trumpet in  $B_{\flat}$ .

- 1. SOLOS (Fanfare)
- 2. NOON (Soliloquy)
- 3. RACECAR (Ricercar)

PRS Member: 1009258281 Tunecode: 382394KM

Contact Details: <a href="mailto:composer@matthew-holmes.com">composer@matthew-holmes.com</a> <a href="mailto:www.matthew-holmes.com">www.matthew-holmes.com</a>

Copyright © 2022 Matthew Holmes

All rights reserved. Any unauthorised copying, download and/or distribution will constitute an infringement of copyright.

# ${\hbox{$3$ Palindromes} \atop {\it for Trumpet}}$

SOLOS (Fanfare)

Matthew Holmes (b. 1997)

Lightly with a renaissance feel



Copyright © 2022 Matthew Holmes









pp

# NOON (Soliloquy) Moderately slow and reflective con sord. (fibre) **p** lontano= mf =

- **p** possible

## RACECAR (Ricercar)