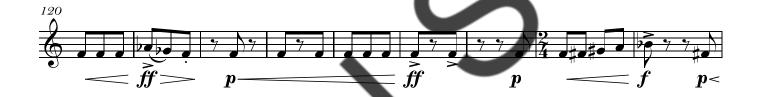

so be played - as written - on a Trumpet in  $B_{\flat}$ .

- 1. SOLOS (Fanfare)
- 2. NOON (Soliloquy)
- 3. RACECAR (Ricercar)

PRS Member: 1009258281 Tunecode: 382394KM

Contact Details: <a href="mailto:composer@matthew-holmes.com">composer@matthew-holmes.com</a> <a href="mailto:www.matthew-holmes.com">www.matthew-holmes.com</a>

Copyright © 2022 Matthew Holmes

All rights reserved. Any unauthorised copying, download and/or distribution will constitute an infringement of copyright.

# ${\hbox{$3$ Palindromes} \atop {\it for Trumpet}}$

SOLOS (Fanfare)

Matthew Holmes (b. 1997)

Lightly with a renaissance feel



Copyright © 2022 Matthew Holmes









pp

# NOON (Soliloquy) Moderately slow and reflective con sord. (fibre) **p** lontano= mf =

- **p** possible

## RACECAR (Ricercar)