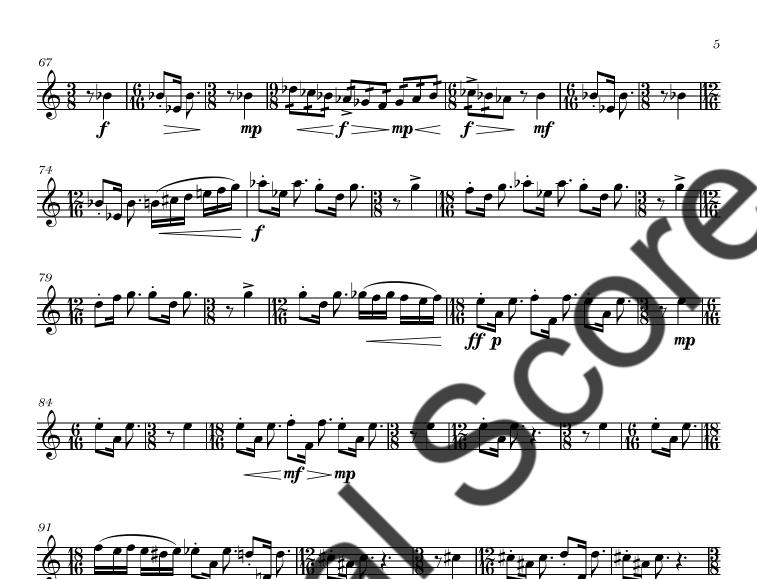

## Duration: circa 8'

Conceived for Trumpet in C, however it may also be played - as written - on a Trumpet in  $B_{\flat}$ .

- 1. SOLOS (Fanfare)
- 2. NOON (Soliloquy)
- 3. RACECAR (Ricercar)

PRS Member: 1009258281 Tunecode: 382394KM

Contact Details: <a href="mailto:composer@matthew-holmes.com">composer@matthew-holmes.com</a> <a href="mailto:www.matthew-holmes.com">www.matthew-holmes.com</a>

Copyright © 2022 Matthew Holmes

All rights reserved. Any unauthorised copying, download and/or distribution will constitute an infringement of copyright.

# ${\hbox{$3$ Palindromes} \atop {\it for Trumpet}}$

SOLOS (Fanfare)

Matthew Holmes (b. 1997)

Lightly with a renaissance feel



Copyright © 2022 Matthew Holmes









pp

# NOON (Soliloquy) Moderately slow and reflective con sord. (fibre) **p** lontano= mf =

- **p** possible

## RACECAR (Ricercar)