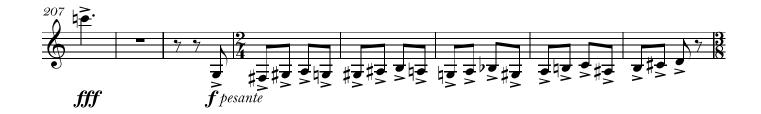

itten - on a Trumpet in  $B_{\flat}$ .

- 1. SOLOS (Fanfare)
- 2. NOON (Soliloquy)
- 3. RACECAR (Ricercar)

PRS Member: 1009258281 Tunecode: 382394KM

Contact Details: <a href="mailto:composer@matthew-holmes.com">composer@matthew-holmes.com</a> <a href="mailto:www.matthew-holmes.com">www.matthew-holmes.com</a>

Copyright © 2022 Matthew Holmes

All rights reserved. Any unauthorised copying, download and/or distribution will constitute an infringement of copyright.

# ${\hbox{$3$ Palindromes} \atop {\it for Trumpet}}$

SOLOS (Fanfare)

Matthew Holmes (b. 1997)

Lightly with a renaissance feel



Copyright © 2022 Matthew Holmes









pp

# NOON (Soliloquy) Moderately slow and reflective con sord. (fibre) **p** lontano= mf =

- **p** possible

## RACECAR (Ricercar)