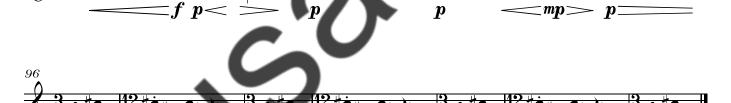

## Duration: circa 8'

Conceived for Trumpet in C, however it may also be played - as written - on a Trumpet in  $B_{\flat}$ .

- 1. SOLOS (Fanfare)
- 2. NOON (Soliloquy)
- 3. RACECAR (Ricercar)

PRS Member: 1009258281 Tunecode: 382394KM

Contact Details: <a href="mailto:composer@matthew-holmes.com">composer@matthew-holmes.com</a> <a href="mailto:www.matthew-holmes.com">www.matthew-holmes.com</a>

Copyright © 2022 Matthew Holmes

All rights reserved. Any unauthorised copying, download and/or distribution will constitute an infringement of copyright.

# ${\hbox{$3$ Palindromes} \atop {\it for Trumpet}}$

SOLOS (Fanfare)

Matthew Holmes (b. 1997)

Lightly with a renaissance feel



Copyright © 2022 Matthew Holmes









pp

# NOON (Soliloquy) Moderately slow and reflective con sord. (fibre) **p** lontano= mf =

- **p** possible

## RACECAR (Ricercar)