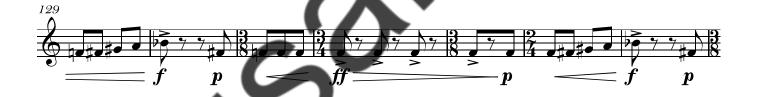

be played - as written - on a Trumpet in  $B_{\flat}$ .

- 1. SOLOS (Fanfare)
- 2. NOON (Soliloquy)
- 3. RACECAR (Ricercar)

PRS Member: 1009258281 Tunecode: 382394KM

Contact Details: <a href="mailto:composer@matthew-holmes.com">composer@matthew-holmes.com</a> <a href="mailto:www.matthew-holmes.com">www.matthew-holmes.com</a>

Copyright © 2022 Matthew Holmes

All rights reserved. Any unauthorised copying, download and/or distribution will constitute an infringement of copyright.

# ${\hbox{$3$ Palindromes} \atop {\it for Trumpet}}$

SOLOS (Fanfare)

Matthew Holmes (b. 1997)

Lightly with a renaissance feel



Copyright © 2022 Matthew Holmes









pp

# NOON (Soliloquy) Moderately slow and reflective con sord. (fibre) **p** lontano= mf =

- **p** possible

## RACECAR (Ricercar)