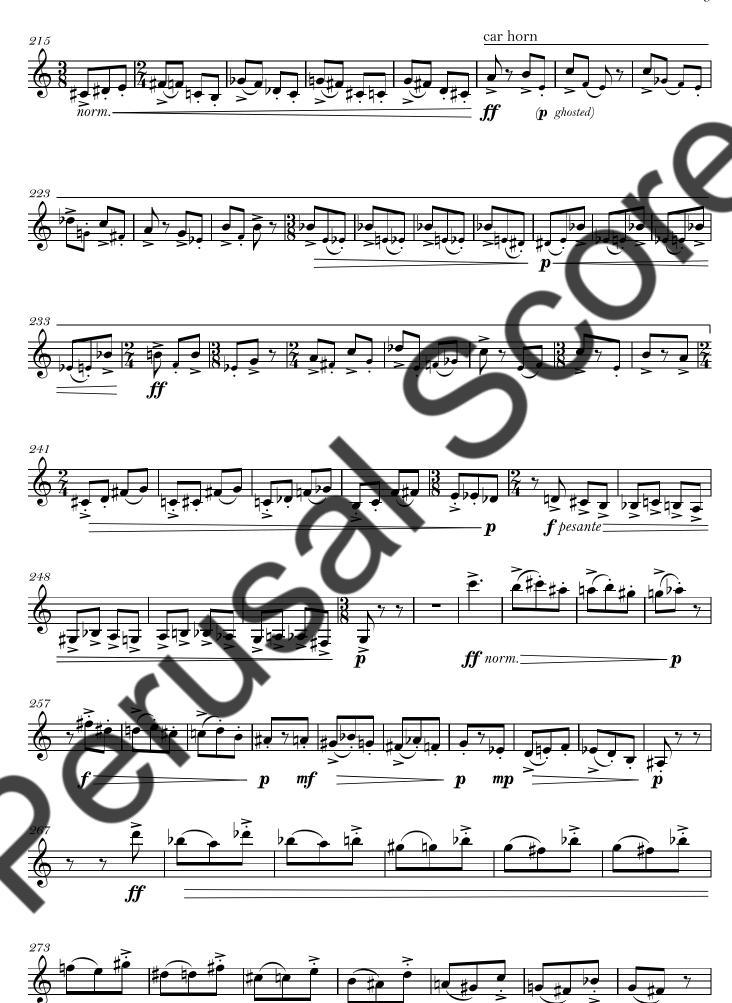

ten - on a Trumpet in  $B_{\flat}$ .

- 1. SOLOS (Fanfare)
- 2. NOON (Soliloquy)
- 3. RACECAR (Ricercar)

PRS Member: 1009258281 Tunecode: 382394KM

Contact Details: <a href="mailto:composer@matthew-holmes.com">composer@matthew-holmes.com</a> <a href="mailto:www.matthew-holmes.com">www.matthew-holmes.com</a>

Copyright © 2022 Matthew Holmes

All rights reserved. Any unauthorised copying, download and/or distribution will constitute an infringement of copyright.

# ${\hbox{$3$ Palindromes} \atop {\it for Trumpet}}$

SOLOS (Fanfare)

Matthew Holmes (b. 1997)

Lightly with a renaissance feel



Copyright © 2022 Matthew Holmes









pp

# NOON (Soliloquy) Moderately slow and reflective con sord. (fibre) **p** lontano= mf =

- **p** possible

## RACECAR (Ricercar)