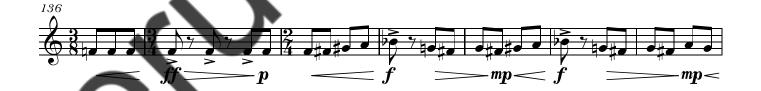

e played - as written - on a Trumpet in  $B_{\flat}$ .

- 1. SOLOS (Fanfare)
- 2. NOON (Soliloquy)
- 3. RACECAR (Ricercar)

PRS Member: 1009258281 Tunecode: 382394KM

Contact Details: <a href="mailto:composer@matthew-holmes.com">composer@matthew-holmes.com</a> <a href="mailto:www.matthew-holmes.com">www.matthew-holmes.com</a>

Copyright © 2022 Matthew Holmes

All rights reserved. Any unauthorised copying, download and/or distribution will constitute an infringement of copyright.

# ${\hbox{$3$ Palindromes} \atop {\it for Trumpet}}$

SOLOS (Fanfare)

Matthew Holmes (b. 1997)

Lightly with a renaissance feel



Copyright © 2022 Matthew Holmes









pp

# NOON (Soliloquy) Moderately slow and reflective con sord. (fibre) **p** lontano= mf =

- **p** possible

## RACECAR (Ricercar)