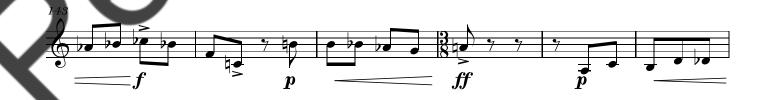

played - as written - on a Trumpet in  $B_{\flat}$ .

- 1. SOLOS (Fanfare)
- 2. NOON (Soliloquy)
- 3. RACECAR (Ricercar)

PRS Member: 1009258281 Tunecode: 382394KM

Contact Details: <a href="mailto:composer@matthew-holmes.com">composer@matthew-holmes.com</a> <a href="mailto:www.matthew-holmes.com">www.matthew-holmes.com</a>

Copyright © 2022 Matthew Holmes

All rights reserved. Any unauthorised copying, download and/or distribution will constitute an infringement of copyright.

# ${\hbox{$3$ Palindromes} \atop {\it for Trumpet}}$

SOLOS (Fanfare)

Matthew Holmes (b. 1997)

Lightly with a renaissance feel



Copyright © 2022 Matthew Holmes









pp

# NOON (Soliloquy) Moderately slow and reflective con sord. (fibre) **p** lontano= mf =

- **p** possible

## RACECAR (Ricercar)