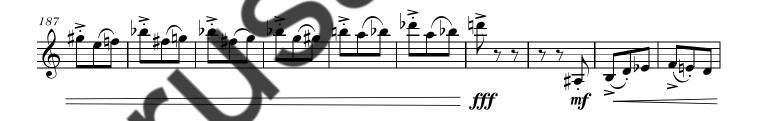

s written - on a Trumpet in  $B_{\flat}$ .

- 1. SOLOS (Fanfare)
- 2. NOON (Soliloquy)
- 3. RACECAR (Ricercar)

PRS Member: 1009258281 Tunecode: 382394KM

Contact Details: <a href="mailto:composer@matthew-holmes.com">composer@matthew-holmes.com</a> <a href="mailto:www.matthew-holmes.com">www.matthew-holmes.com</a>

Copyright © 2022 Matthew Holmes

All rights reserved. Any unauthorised copying, download and/or distribution will constitute an infringement of copyright.

# ${\hbox{$3$ Palindromes} \atop {\it for Trumpet}}$

SOLOS (Fanfare)

Matthew Holmes (b. 1997)

Lightly with a renaissance feel



Copyright © 2022 Matthew Holmes









pp

# NOON (Soliloquy) Moderately slow and reflective con sord. (fibre) **p** lontano= mf =

- **p** possible

## RACECAR (Ricercar)