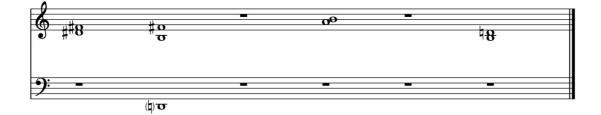

## piano:

There are twelve pieces that may be played in any order.

Tempo approximately 48bpm.

Sounds: soft and sustained.