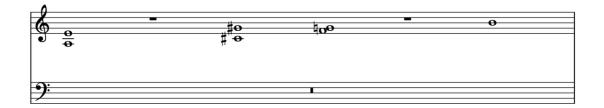

## piano:

There are twelve pieces that may be played in any order.

Tempo approximately 48bpm.

Sounds: soft and sustained.