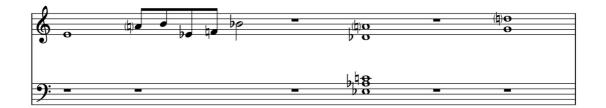

## piano:

There are twelve pieces that may be played in any order.

Tempo approximately 48bpm.

Sounds: soft and sustained.