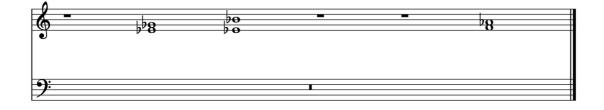

## piano:

There are twelve pieces that may be played in any order.

Tempo approximately 48bpm.

Sounds: soft and sustained.

## sine tones:

There are fifteen sine tones.

Each is played once during the duration of the piece, in any order and at any point.

Tones last 20-30 seconds, growing, appearing, disappearing.