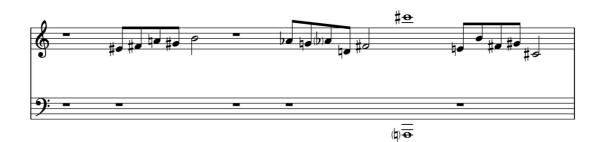

## piano:

There are twelve pieces that may be played in any order.

Tempo approximately 48bpm.

Sounds: soft and sustained.

## sine tones:

There are fifteen sine tones.

Each is played once during the duration of the piece, in any order and at any point.

Tones last 20-30 seconds, growing, appearing, disappearing.