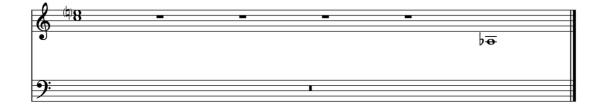

## piano:

There are twelve pieces that may be played in any order.

Tempo approximately 48bpm.

Sounds: soft and sustained.