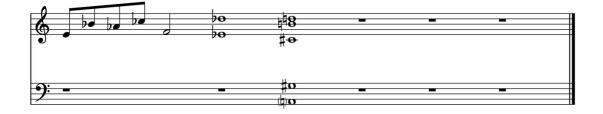

## piano:

There are twelve pieces that may be played in any order.

Tempo approximately 48bpm.

Sounds: soft and sustained.

## sine tones:

There are fifteen sine tones.

Each is played once during the duration of the piece, in any order and at any point.

Tones last 20-30 seconds, growing, appearing, disappearing.