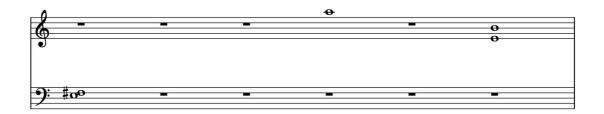

## piano:

There are twelve pieces that may be played in any order.

Tempo approximately 48bpm.

Sounds: soft and sustained.