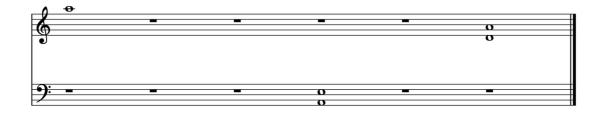

## piano:

There are twelve pieces that may be played in any order.

Tempo approximately 48bpm.

Sounds: soft and sustained.