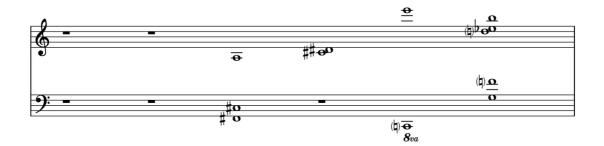

## piano:

There are twelve pieces that may be played in any order.

Tempo approximately 48bpm.

Sounds: soft and sustained.

## sine tones:

There are fifteen sine tones.

Each is played once during the duration of the piece, in any order and at any point.

Tones last 20-30 seconds, growing, appearing, disappearing.