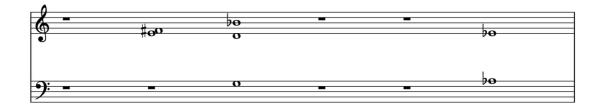

## piano:

There are twelve pieces that may be played in any order.

Tempo approximately 48bpm.

Sounds: soft and sustained.