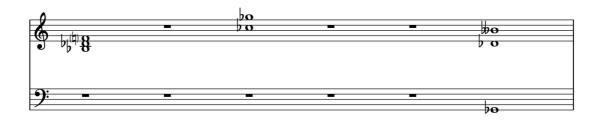

## piano:

There are twelve pieces that may be played in any order.

Tempo approximately 48bpm.

Sounds: soft and sustained.

## sine tones:

There are fifteen sine tones.

Each is played once during the duration of the piece, in any order and at any point.

Tones last 20-30 seconds, growing, appearing, disappearing.