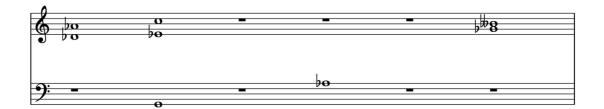

## piano:

There are twelve pieces that may be played in any order.

Tempo approximately 48bpm.

Sounds: soft and sustained.