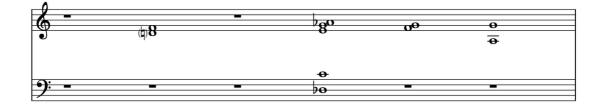

## piano:

There are twelve pieces that may be played in any order.

Tempo approximately 48bpm.

Sounds: soft and sustained.

## sine tones:

There are fifteen sine tones.

Each is played once during the duration of the piece, in any order and at any point.

Tones last 20-30 seconds, growing, appearing, disappearing.