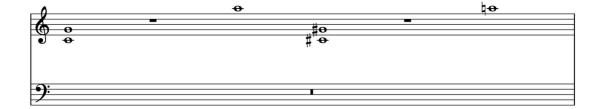

## piano:

There are twelve pieces that may be played in any order.

Tempo approximately 48bpm.

Sounds: soft and sustained.