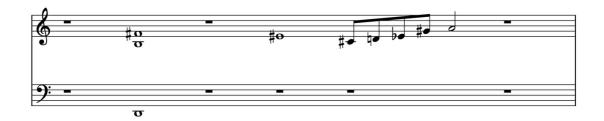

## piano:

There are twelve pieces that may be played in any order.

Tempo approximately 48bpm.

Sounds: soft and sustained.

## sine tones:

There are fifteen sine tones.

Each is played once during the duration of the piece, in any order and at any point.

Tones last 20-30 seconds, growing, appearing, disappearing.