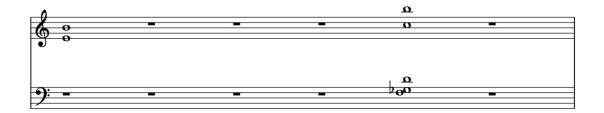

## piano:

There are twelve pieces that may be played in any order.

Tempo approximately 48bpm.

Sounds: soft and sustained.

## sine tones:

There are fifteen sine tones.

Each is played once during the duration of the piece, in any order and at any point.

Tones last 20-30 seconds, growing, appearing, disappearing.

## sine tones

C1 (32.70 Hz)

D# (38.89 Hz)

E1 (41.20 Hz)

G #1 (51.91 Hz)

A1 (55.00 Hz)

D b 2 (69.30 Hz)

F#2 (92.50 Hz)

G2 (98.00 Hz)

B b 2 (116.54 Hz)

C # 3 (138.59 Hz)

D3 (146.83 Hz)

F # 3 (185.00 Hz)

1D4 (293.66 Hz)

G4 (392.00 Hz)

B4 (493.88 Hz)