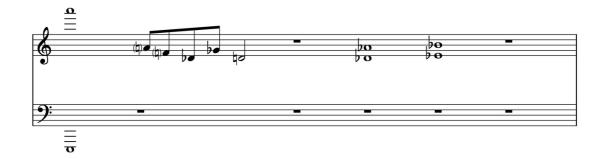

## piano:

There are twelve pieces that may be played in any order.

Tempo approximately 48bpm.

Sounds: soft and sustained.

## sine tones:

There are fifteen sine tones.

Each is played once during the duration of the piece, in any order and at any point.

Tones last 20-30 seconds, growing, appearing, disappearing.