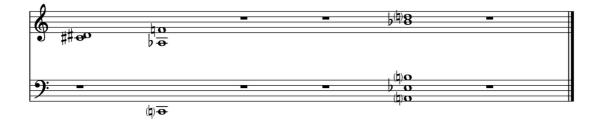

## piano:

There are twelve pieces that may be played in any order.

Tempo approximately 48bpm.

Sounds: soft and sustained.

## sine tones:

There are fifteen sine tones.

Each is played once during the duration of the piece, in any order and at any point.

Tones last 20-30 seconds, growing, appearing, disappearing.