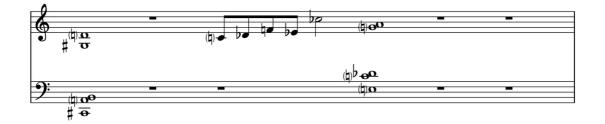

## piano:

There are twelve pieces that may be played in any order.

Tempo approximately 48bpm.

Sounds: soft and sustained.