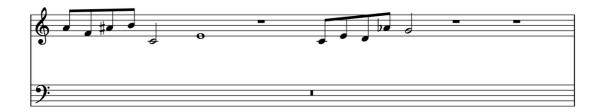

## piano:

There are twelve pieces that may be played in any order.

Tempo approximately 48bpm.

Sounds: soft and sustained.