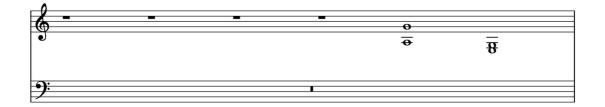

## piano:

There are twelve pieces that may be played in any order.

Tempo approximately 48bpm.

Sounds: soft and sustained.

## sine tones:

There are fifteen sine tones.

Each is played once during the duration of the piece, in any order and at any point.

Tones last 20-30 seconds, growing, appearing, disappearing.