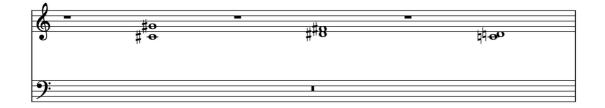

## piano:

There are twelve pieces that may be played in any order.

Tempo approximately 48bpm.

Sounds: soft and sustained.