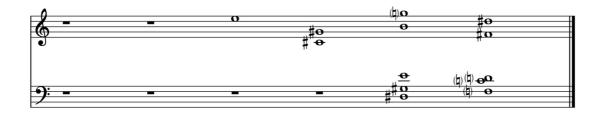

## piano:

There are twelve pieces that may be played in any order.

Tempo approximately 48bpm.

Sounds: soft and sustained.