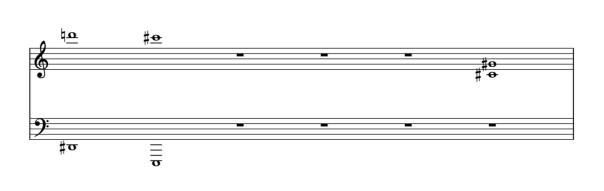

## piano:

There are twelve pieces that may be played in any order.

Tempo approximately 48bpm.

Sounds: soft and sustained.

## sine tones:

There are fifteen sine tones.

Each is played once during the duration of the piece, in any order and at any point.

Tones last 20-30 seconds, growing, appearing, disappearing.