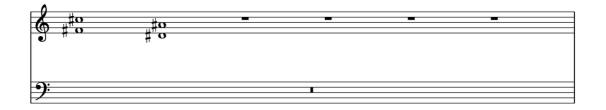

## piano:

There are twelve pieces that may be played in any order.

Tempo approximately 48bpm.

Sounds: soft and sustained.