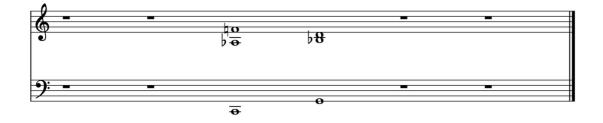

## piano:

There are twelve pieces that may be played in any order.

Tempo approximately 48bpm.

Sounds: soft and sustained.

## sine tones:

There are fifteen sine tones.

Each is played once during the duration of the piece, in any order and at any point.

Tones last 20-30 seconds, growing, appearing, disappearing.