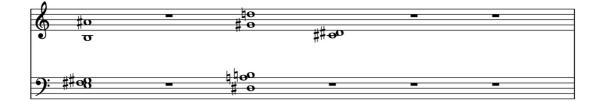

## piano:

There are twelve pieces that may be played in any order.

Tempo approximately 48bpm.

Sounds: soft and sustained.

## sine tones:

There are fifteen sine tones.

Each is played once during the duration of the piece, in any order and at any point.

Tones last 20-30 seconds, growing, appearing, disappearing.