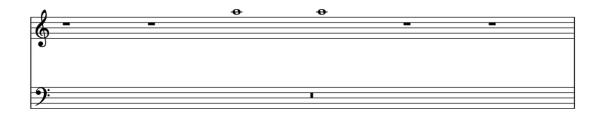

## piano:

There are twelve pieces that may be played in any order.

Tempo approximately 48bpm.

Sounds: soft and sustained.