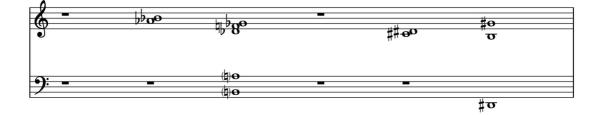

## piano:

There are twelve pieces that may be played in any order.

Tempo approximately 48bpm.

Sounds: soft and sustained.

## sine tones:

There are fifteen sine tones.

Each is played once during the duration of the piece, in any order and at any point.

Tones last 20-30 seconds, growing, appearing, disappearing.