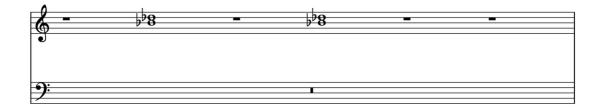

## piano:

There are twelve pieces that may be played in any order.

Tempo approximately 48bpm.

Sounds: soft and sustained.

## sine tones:

There are fifteen sine tones.

Each is played once during the duration of the piece, in any order and at any point.

Tones last 20-30 seconds, growing, appearing, disappearing.