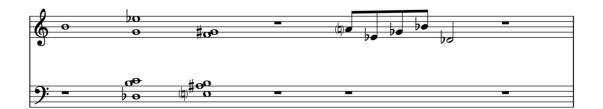

## piano:

There are twelve pieces that may be played in any order.

Tempo approximately 48bpm.

Sounds: soft and sustained.

## sine tones:

There are fifteen sine tones.

Each is played once during the duration of the piece, in any order and at any point.

Tones last 20-30 seconds, growing, appearing, disappearing.