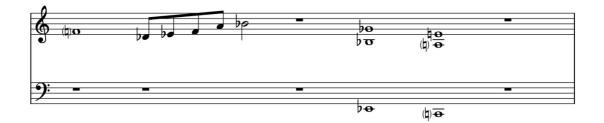

## piano:

There are twelve pieces that may be played in any order.

Tempo approximately 48bpm.

Sounds: soft and sustained.

## sine tones:

There are fifteen sine tones.

Each is played once during the duration of the piece, in any order and at any point.

Tones last 20-30 seconds, growing, appearing, disappearing.