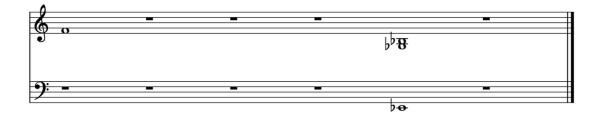

## piano:

There are twelve pieces that may be played in any order.

Tempo approximately 48bpm.

Sounds: soft and sustained.

## sine tones:

There are fifteen sine tones.

Each is played once during the duration of the piece, in any order and at any point.

Tones last 20-30 seconds, growing, appearing, disappearing.