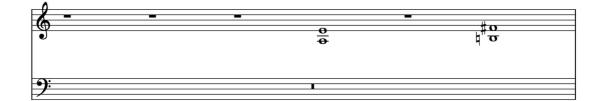

## piano:

There are twelve pieces that may be played in any order.

Tempo approximately 48bpm.

Sounds: soft and sustained.

## sine tones:

There are fifteen sine tones.

Each is played once during the duration of the piece, in any order and at any point.

Tones last 20-30 seconds, growing, appearing, disappearing.