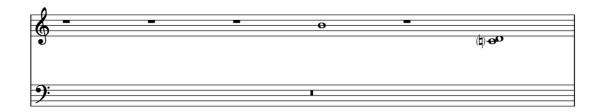

## piano:

There are twelve pieces that may be played in any order.

Tempo approximately 48bpm.

Sounds: soft and sustained.