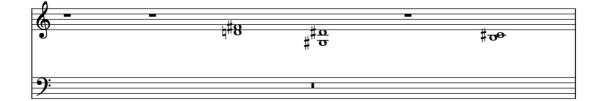

## piano:

There are twelve pieces that may be played in any order.

Tempo approximately 48bpm.

Sounds: soft and sustained.