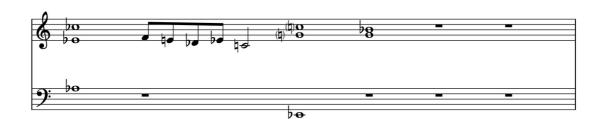

## piano:

There are twelve pieces that may be played in any order.

Tempo approximately 48bpm.

Sounds: soft and sustained.

## sine tones:

There are fifteen sine tones.

Each is played once during the duration of the piece, in any order and at any point.

Tones last 20-30 seconds, growing, appearing, disappearing.