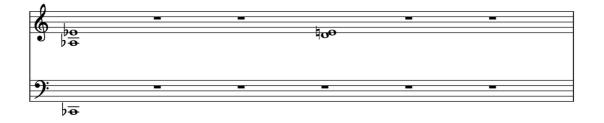

## piano:

There are twelve pieces that may be played in any order.

Tempo approximately 48bpm.

Sounds: soft and sustained.