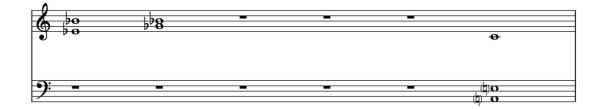

## piano:

There are twelve pieces that may be played in any order.

Tempo approximately 48bpm.

Sounds: soft and sustained.