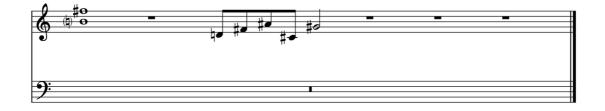

## piano:

There are twelve pieces that may be played in any order.

Tempo approximately 48bpm.

Sounds: soft and sustained.