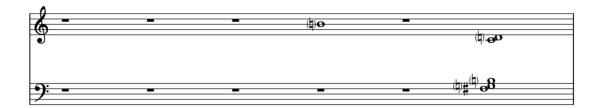

## piano:

There are twelve pieces that may be played in any order.

Tempo approximately 48bpm.

Sounds: soft and sustained.

## sine tones:

There are fifteen sine tones.

Each is played once during the duration of the piece, in any order and at any point.

Tones last 20-30 seconds, growing, appearing, disappearing.