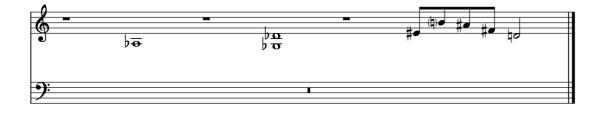

## piano:

There are twelve pieces that may be played in any order.

Tempo approximately 48bpm.

Sounds: soft and sustained.

## sine tones:

There are fifteen sine tones.

Each is played once during the duration of the piece, in any order and at any point.

Tones last 20-30 seconds, growing, appearing, disappearing.