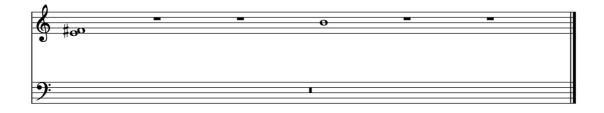

## piano:

There are twelve pieces that may be played in any order.

Tempo approximately 48bpm.

Sounds: soft and sustained.