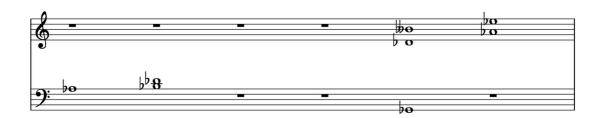

## piano:

There are twelve pieces that may be played in any order.

Tempo approximately 48bpm.

Sounds: soft and sustained.