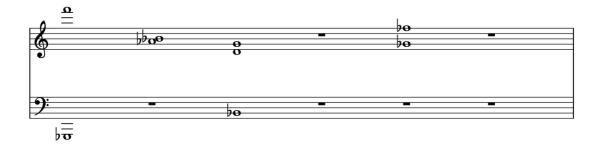

## piano:

There are twelve pieces that may be played in any order.

Tempo approximately 48bpm.

Sounds: soft and sustained.

## sine tones:

There are fifteen sine tones.

Each is played once during the duration of the piece, in any order and at any point.

Tones last 20-30 seconds, growing, appearing, disappearing.