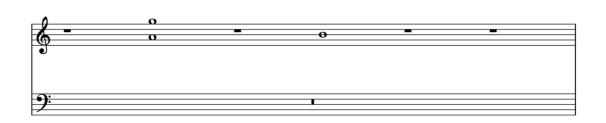

## piano:

There are twelve pieces that may be played in any order.

Tempo approximately 48bpm.

Sounds: soft and sustained.

## sine tones:

There are fifteen sine tones.

Each is played once during the duration of the piece, in any order and at any point.

Tones last 20-30 seconds, growing, appearing, disappearing.