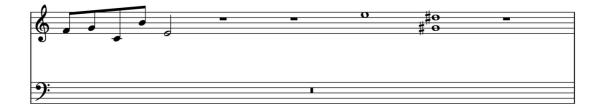

## piano:

There are twelve pieces that may be played in any order.

Tempo approximately 48bpm.

Sounds: soft and sustained.