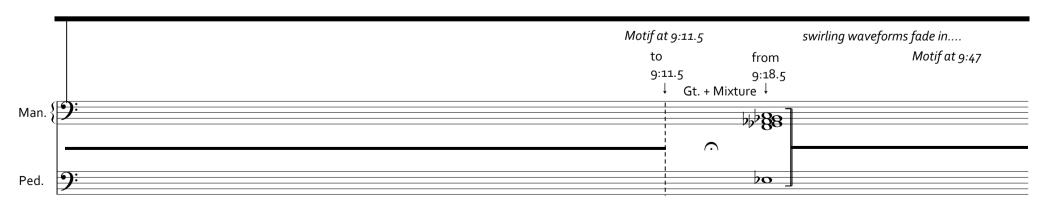

orn figure blends into a glowing chord |                 |  |  |
|------|-----------------------------------------------------------------------------------------------------------------------------------------------------|-----------------|--|--|
|      | first appearance of quirky vocal Motif at 6:01<br>coruscating metallic figures fade in from 6:24                                                    | to<br>7:00<br>↓ |  |  |
| Man. | <b>9</b> :                                                                                                                                          |                 |  |  |
| Ped. | 9:                                                                                                                                                  |                 |  |  |