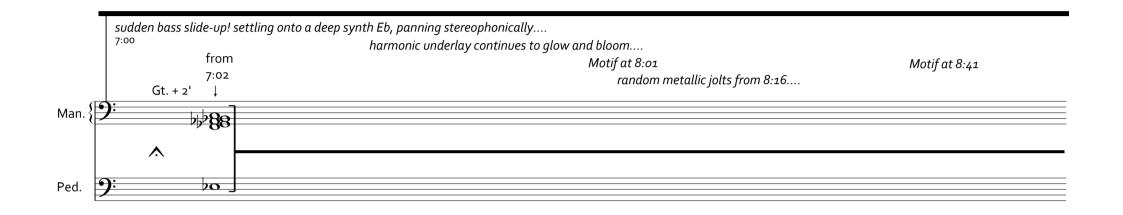

|      | frenetic, random figurations fade in from around 3:05, crescendo-ing at 5:03, then gradually subside as the horn figure blends into a glowing chord |                 |  |  |
|------|-----------------------------------------------------------------------------------------------------------------------------------------------------|-----------------|--|--|
|      | first appearance of quirky vocal Motif at 6:01<br>coruscating metallic figures fade in from 6:24                                                    | to<br>7:00<br>↓ |  |  |
| Man. | <b>9</b> :                                                                                                                                          |                 |  |  |
| Ped. | 9:                                                                                                                                                  |                 |  |  |