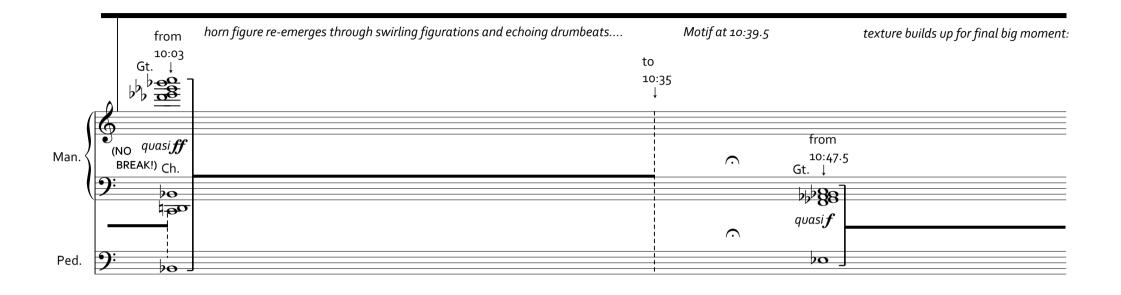

n figure blends into a glowing chord |                 |  |  |
|------|-----------------------------------------------------------------------------------------------------------------------------------------------------|-----------------|--|--|
|      | first appearance of quirky vocal Motif at 6:01<br>coruscating metallic figures fade in from 6:24                                                    | to<br>7:00<br>↓ |  |  |
| Man. | <b>9</b> :                                                                                                                                          |                 |  |  |
| Ped. | 9:                                                                                                                                                  |                 |  |  |