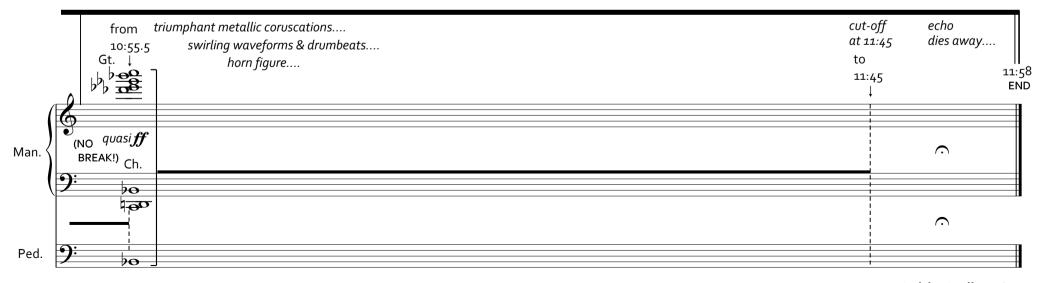

figure blends into a glowing chord |                 |  |  |
|------|-----------------------------------------------------------------------------------------------------------------------------------------------------|-----------------|--|--|
|      | first appearance of quirky vocal Motif at 6:01<br>coruscating metallic figures fade in from 6:24                                                    | to<br>7:00<br>↓ |  |  |
| Man. | <b>9</b> :                                                                                                                                          |                 |  |  |
| Ped. | 9:                                                                                                                                                  |                 |  |  |